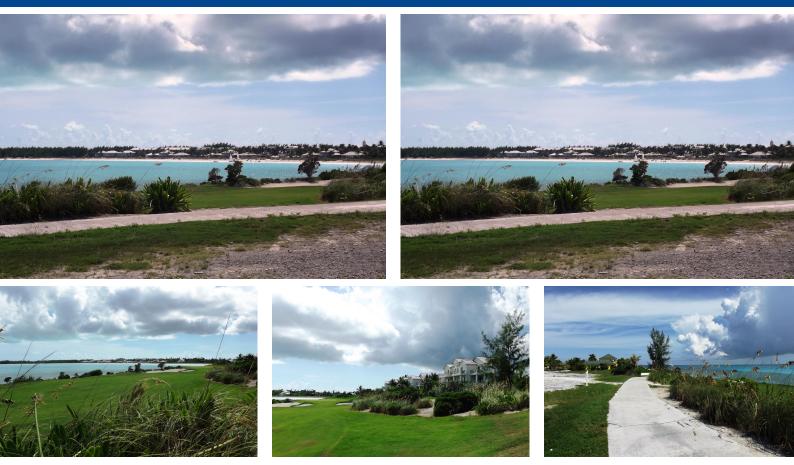

## A single-family vacant lot with views of the bay facing Sandals Resort. Lot 43 is situated on the...

A single-family vacant lot with views of the bay facing Sandals Resort. Lot 43 is situated on the 16th hole on the Greg Norman-designed gold course, with an area of 11,157 square feet. The golf course is part of the Sandals Emerald Bay Resort. A short ride in a golf cart takes you to Grand Isle Resort with its 3 restaurants and bars. Nearby is a world-class full-service Marina....read more on our website.

Bedrooms: 0 Bathrooms: 0 Lot Size: 11157 OCEAN RIDGE DRIVE, Emerald Subdivision: Emerald Bay Bay, Exuma & Exuma Cays Features: 24 Hour Phone: Security, Bay, Curb & Gutter, Easy Access, Family Oriented, Fuel to Lot, Gated Community, Golf Course Dev, Level Lot, Marina Nearby, No Thru Road, Road - Paved, Rocky Shore, Sidewalk, Southern Exp, Underground Services, View - Ocean