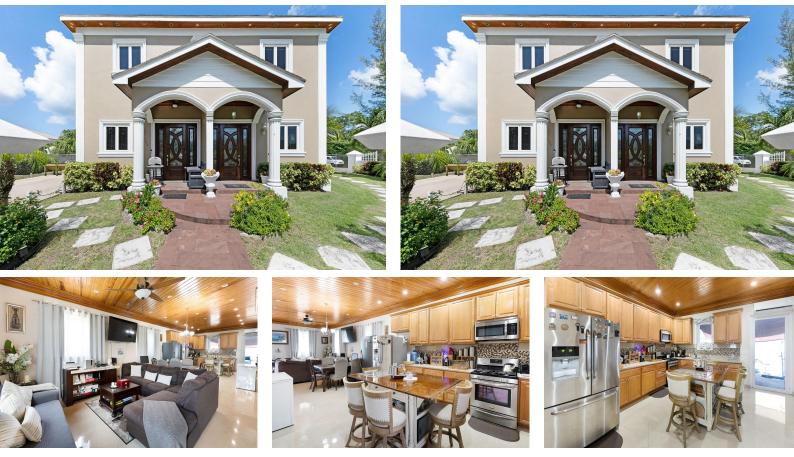

## Welcome to your new home! This beautifully maintained 2-bedroom, 2.5-bath condominium offers a...

Welcome to your new home! This beautifully maintained 2-bedroom, 2.5-bath condominium offers a perfect blend of comfort, convenience, and community amenities. With its spacious layout and modern touches, itâ $\in^{TM}$ s the ideal choice for those seeking both style and practicality....read more on our website.

Bathrooms: 2 Lot Size: 6772 Subdivision: West Bay Street Features: 24 Hour Security, Can Be Rented, Family Oriented, Gated Community, Landscaped, Main Level Entry, Quiet Area, Recreation Nearby, Road - Paved, Shopping Nearby, Swimming Pool

Bedrooms: 2

WEST WINDS KINGFISH RD, West Bay Street, New Providence/Paradise Island Phone: