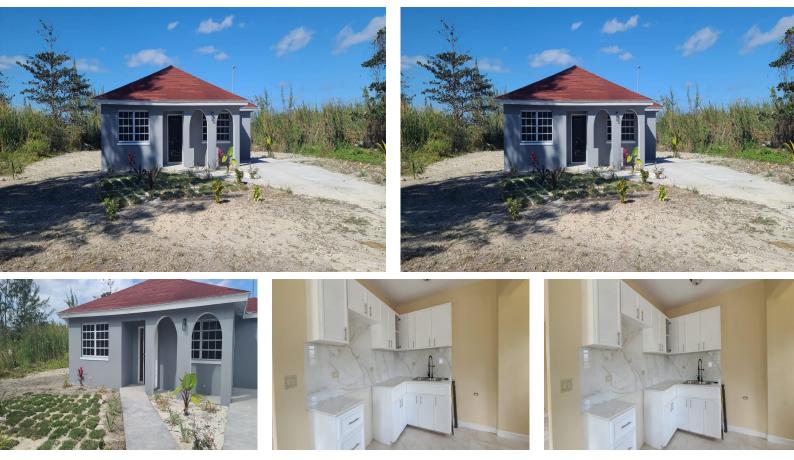

## This beautifully renovated 3-bedroom, 2-bathroom home in King's Subdivision offers modern...

This beautifully renovated 3-bedroom, 2-bathroom home in King's Subdivision offers modern comfort on a peaceful cul-de-sac. With all-new upgrades, including hurricane impact windows and doors, laundry plumbing and electrical supplies are already in place, ready for your finishing touches. The home boasts a spacious, brand-new kitchen with updated cabinetry and modern finishes, perfect for cooking and entertaining. Located just minutes from the beach, whether you're enjoying the bright and airy living spaces or the tranquility of the quiet neighborhood, this home provides the ideal blend of style and convenience. A true find in a desirable location!...read more on our website.

Bedrooms: 3 Bathrooms: 2 Lot Size: 6000 Subdivision: South Beach Features: Cul-de-sac, Features: Cul-de-sac, New Providence/Paradise Island Family Oriented, Garden Area, Impact Windows, Landscaped, Recreation Nearby, Seniors Oriented, Unfurnished