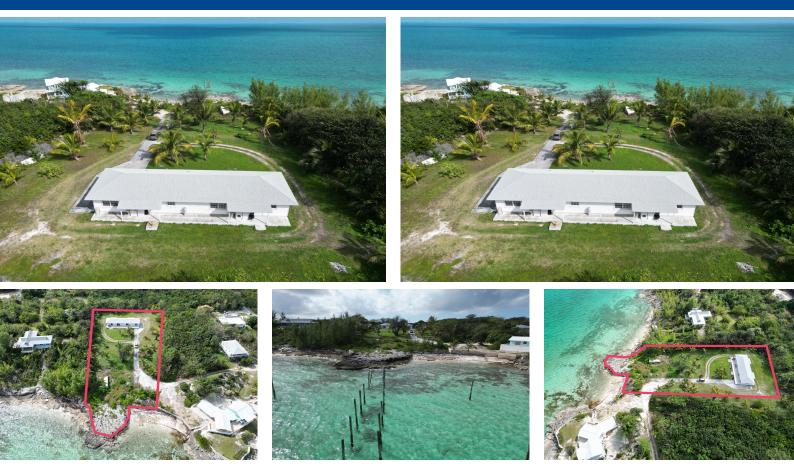

## MARSH HARBOUR AREA, Marsh Harbour, Abaco

Duplex on elevated waterfront Lot 10 (42,169 sq. ft.) 135′ waterfront with pilings installed...

Duplex on elevated waterfront Lot 10 (42,169 sq. ft.) 135' waterfront with pilings installed for 100' dock located in Great Cistern 10 minute's north of Marsh Harbour. The duplex offers one bedroom with bathroom on either side with amazing views of the sea, fully furnished, washer dryer, AC, appliances, etc. Both units are tenant occupied at \$1,350 per unit per month plus utilities. The duplex is built towards the back of the property allowing lots of space for more apartments and a main residence. The apartment building was completely renovated and new roof in 2021 after hurricane Dorian. Short- or Long-Term rentals allowed. Viewing by appointment only....read more on our website.

Bedrooms: 2 Bathrooms: 2 Lot Size: 42169 Subdivision: Marsh Harbour Features: Dock, Easy Access, Furnished, Garden Area, Highway Access, Impact Shutters, No Thru Road, Pets Allowed, Private Setting, Quiet Area, Road -Gravel, Short Term Allowed, Underground Services, Waterfront -Ocean