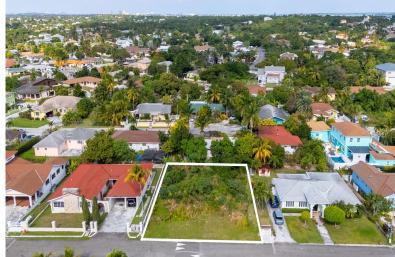

## 8, WINTON MEADOWS, Winton, New Providence/Paradise

Discover the perfect canvas for your dream home in the Winton Meadows neighborhood! This spacious...

Discover the perfect canvas for your dream home in the Winton Meadows neighborhood! This spacious 8,000 sq. ft. single-family lot is nestled on peaceful Knollwood Drive, offering an opportunity to build in a well-established, family-friendly community. This property is ideal for homeowners and investors alike....read more on our website.

Bedrooms: 0 Bathrooms: 0 Lot Size: 8000 Subdivision: Winton

LOT 78, WINTON MEADOWS,

Winton, New

Access, None, Pets Allowed. Road - Paved.

Features: Easy Access,

Family Oriented, Highway

Treed Lot

Providence/Paradise Island Phone: