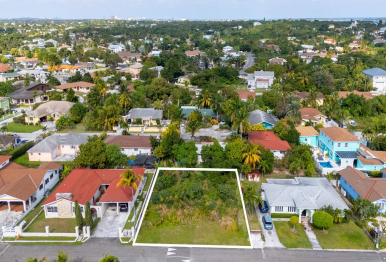

## 8, WINTON MEADOWS, Winton, New Providence/Paradise

Discover the perfect canvas for your dream home in the Winton Meadows neighborhood! This spacious...

Discover the perfect canvas for your dream home in the Winton Meadows neighborhood! This spacious 8,000 sq. ft. single-family lot is nestled on peaceful Knollwood Drive, offering an opportunity to build in a well-established, family-friendly community. This property is ideal for homeowners and investors alike....read more on our website.

Bedrooms: 0 Bathrooms: 0 Lot Size: 8000 Subdivision: Winton

LOT 78, WINTON MEADOWS,

Winton, New

Access, None, Pets Allowed. Road - Paved.

Features: Easy Access,

Family Oriented, Highway

Treed Lot

Providence/Paradise Island Phone: