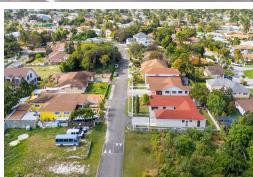

## 8, WINTON MEADOWS, Winton, New Providence/Paradise

Discover the perfect canvas for your dream home in the Winton Meadows neighborhood! This spacious...

Discover the perfect canvas for your dream home in the Winton Meadows neighborhood! This spacious 8,000 sq. ft. single-family lot is nestled on peaceful Knollwood Drive, offering an opportunity to build in a well-established, family-friendly community. This property is ideal for homeowners and investors alike....read more on our website.

Bedrooms: 0 Bathrooms: 0 Lot Size: 8000 Subdivision: Winton

LOT 78, WINTON MEADOWS,

Winton, New

Access, None, Pets Allowed. Road - Paved.

Features: Easy Access,

Family Oriented, Highway

Treed Lot

Providence/Paradise Island Phone: