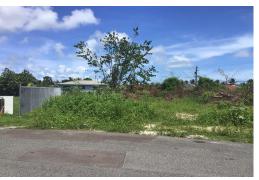

## INGO DRIVE, SEA BREEZ, Sea Breeze, New Providence/Pa

The perfect lot for your dream home! This 17,400 sqft vacant lot offers ample space to build your...

The perfect lot for your dream home! This 17,400 sqft vacant lot offers ample space to build your dream single-family home in a peaceful, well-established neighborhood, Sea Breeze Estates . Enjoy the tranquility and convenience of suburban living, where your vision for the perfect home can become reality....read more on our website.

Bedrooms: 0 Bathrooms: 0 Lot Size: 17400

Subdivision: Sea Breeze Features: None

Lot 3 FLAMINGO DRIVE, SEA BREEZ, Sea Breeze, New

Providence/Paradise Island Phone:

\$225,000 ID# M59942 View Online www.sarlesrealty.com