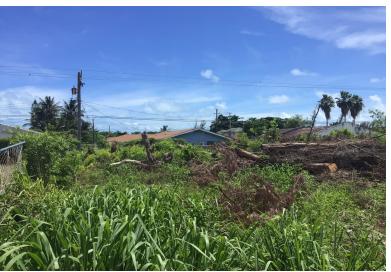

## INGO DRIVE, SEA BREEZ, Sea Breeze, New Providence/Pa

The perfect lot for your dream home! This 17,400 sqft vacant lot offers ample space to build your...

The perfect lot for your dream home! This 17,400 sqft vacant lot offers ample space to build your dream single-family home in a peaceful, well-established neighborhood, Sea Breeze Estates . Enjoy the tranquility and convenience of suburban living, where your vision for the perfect home can become reality....read more on our website.

Bedrooms: 0 Bathrooms: 0 Lot Size: 17400

Subdivision: Sea Breeze Features: None

Lot 3 FLAMINGO DRIVE, SEA BREEZ, Sea Breeze, New

Providence/Paradise Island Phone:

\$225,000 ID# M59942 View Online www.sarlesrealty.com