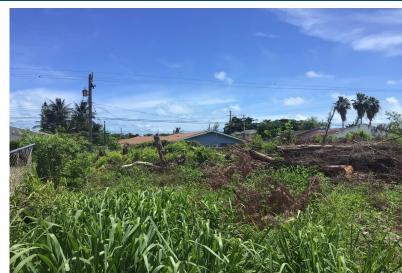

## INGO DRIVE, SEA BREEZ, Sea Breeze, New Providence/Pa

The perfect lot for your dream home! This 17,400 sqft vacant lot offers ample space to build your...

The perfect lot for your dream home! This 17,400 sqft vacant lot offers ample space to build your dream single-family home in a peaceful, well-established neighborhood, Sea Breeze Estates . Enjoy the tranquility and convenience of suburban living, where your vision for the perfect home can become reality....read more on our website.

Bedrooms: 0 Bathrooms: 0 Lot Size: 17400

Subdivision: Sea Breeze Features: None

Lot 3 FLAMINGO DRIVE, SEA BREEZ, Sea Breeze, New

Providence/Paradise Island Phone:

\$225,000 ID# M59942 View Online www.sarlesrealty.com