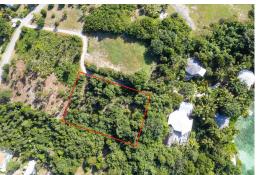

## WHITE SOUND, GREEN TURTLE, Green Turtle Cay, Abac

Enjoy panoramic views of the pristine waters of The Bahamas from this highly elevated property....

Enjoy panoramic views of the pristine waters of The Bahamas from this highly elevated property. This nearly half acre lot offers stunning views of The Sea of Abaco, White Sound Harbour, and The Atlantic Ocean beyond as well as the picturesque historic town of New Plymouth, Green Turtle Cay. Just steps away from Bluff House Beach Resort, with a popular Marina, 2 restaurants and various amenities and a beautiful sunset beach known for its fun overwater beach swings. The property itself is in a quiet setting surrounded with palms and native foliage offering privacy....read more on our website.

Southern Exp, Treed Lot, Underground Services, View - Ocean, Wooded

Area

Bedrooms: 0

Bathrooms: 0

Lot Size: 17642

Subdivision: Green Turtle

WHITE SOUND, GREEN TURTLE, Green Turtle Cay, Abaco

Phone: