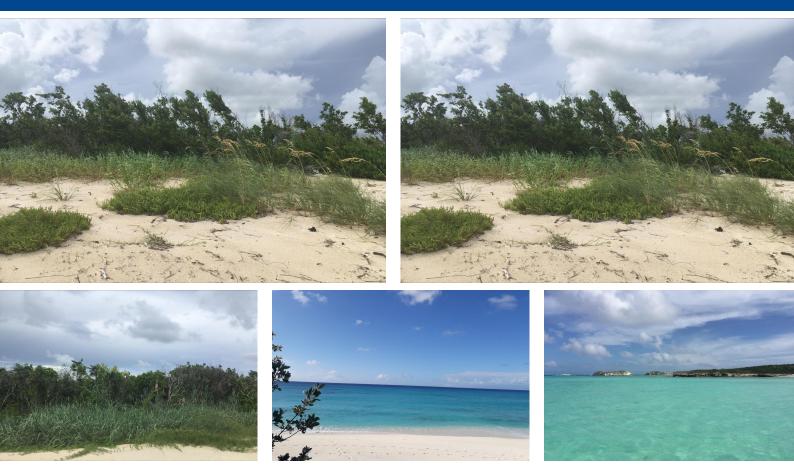

## This 15,000 sq. ft. vacant lot offers nearly 100 feet of pristine beachfrontage with breathtaking...

This 15,000 sq. ft. vacant lot offers nearly 100 feet of pristine beachfrontage with breathtaking views of Snow Bay and High Cay. Snow Bay is a haven for water enthusiasts, providing the perfect setting for kiteboarding, snorkeling, and an array of water sports. Seize this incredible opportunity to own a piece of coastal beauty and create your dream retreat....read more on our website.

Bedrooms: 0 Bathrooms: 0 Lot Size: 15000 Subdivision: Columbus Landings Features: Beach Front, None, Quiet Area, Treed Lot, View - Ocean