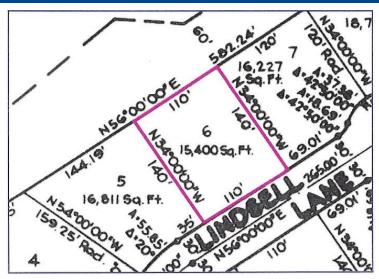

## DERBY SUBDIVISION, Derby, Grand Bahama/Freeport

This area has experienced a recent uptick in sales in anticipation of the completion of the \$600...

This area has experienced a recent uptick in sales in anticipation of the completion of the \$600 million dollar Carnival Cruise Port. The 15,400 sqft multi family canal lot offers direct water access, making it ideal for boating enthusiasts and those seeking a waterfront lifestyle. With ample space to design a profitable multifamily unit, this lot presents an incredible opportunity to one seeking to start or expand their real estate portfolio....read more on our website.

Bedrooms: 0 Bathrooms: 0 Lot Size: 15400 Subdivision: Derby Features: None

DERBY SUBDIVISION, Derby, Grand Bahama/Freeport Phone:

\$29.995 ID# M60685 View Online www.sarlesrealty.com