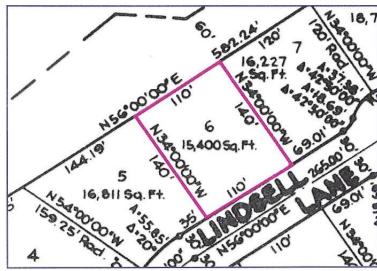

## DERBY SUBDIVISION, Derby, Grand Bahama/Freeport

This area has experienced a recent uptick in sales in anticipation of the completion of the \$600...

This area has experienced a recent uptick in sales in anticipation of the completion of the \$600 million dollar Carnival Cruise Port. The 15,400 sqft multi family canal lot offers direct water access, making it ideal for boating enthusiasts and those seeking a waterfront lifestyle. With ample space to design a profitable multifamily unit, this lot presents an incredible opportunity to one seeking to start or expand their real estate portfolio....read more on our website.

Bedrooms: 0 Bathrooms: 0 Lot Size: 15400 Subdivision: Derby Features: None

DERBY SUBDIVISION, Derby, Grand Bahama/Freeport Phone:

\$29.995 ID# M60685 View Online www.sarlesrealty.com