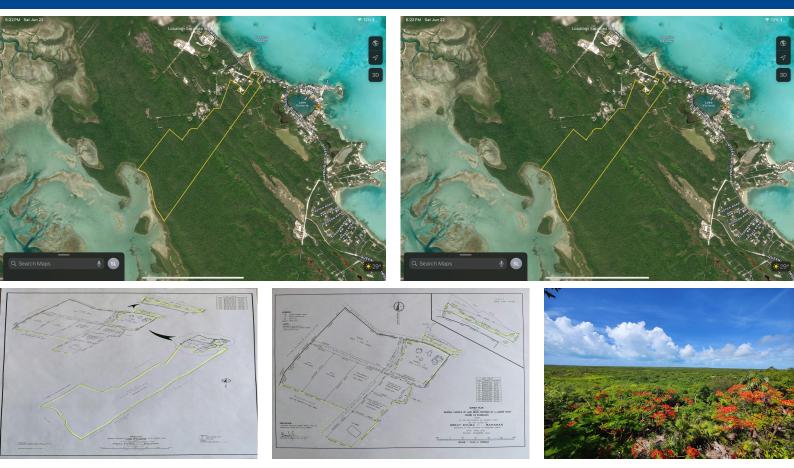

## An exciting new opportunity on the popular Out Island of Exuma! This expansive property boasts...

An exciting new opportunity on the popular Out Island of Exuma! This expansive property boasts almost 200 acres, offering endless possibilities for both residential and commercial development. Situated very close to George Town, this prime real estate boasts south side waterfront and easy access to in-town conveniences, creating an ideal setting for any project. This property goes from sea to sea and includes 5 renovated, income generating, cottages. With its strategic location in the middle the Bahamas and easy access via international airport, Exuma is one of the fastest growing island communities and offers a gateway to an exclusive island lifestyle characterized by warm hospitality, rich Bahamian culture, and water-based recreational activities. Smart investors will appreciate the unta...read more on our website.