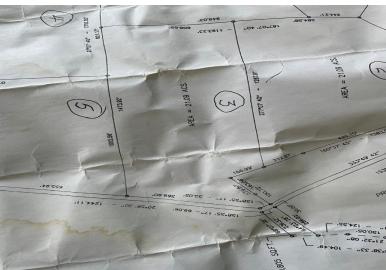

Bedrooms: 0 Bathrooms: 0 Lot Size: 918680

Subdivision: Cabbage

Point

Features: Acreage, Easy Access, Family Oriented, Hillside, None, Pets Allowed, Private Setting, Quiet Area, Road -Gravel, Southern Exp, Treed Lot, View - Ocean CABBAGE POINT, Cabbage Point, Long Island Phone: