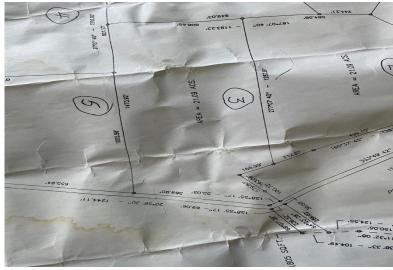

Bedrooms: 0 Bathrooms: 0 Lot Size: 918680

Subdivision: Cabbage

Point

Features: Acreage, Easy Access, Family Oriented, Hillside, None, Pets Allowed, Private Setting, Quiet Area, Road -Gravel, Southern Exp, Treed Lot, View - Ocean CABBAGE POINT, Cabbage Point, Long Island Phone: