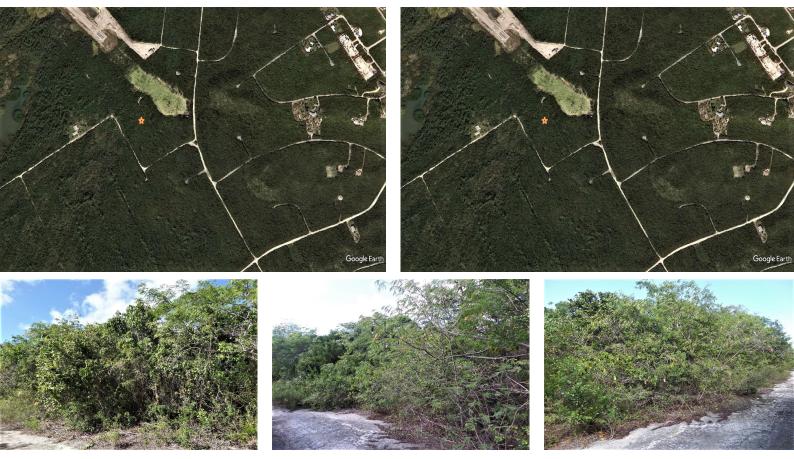

## LOT# 20 STELLA MARIS, Stella Maris, Long Island

This property is located in Stella Maris and is close by Stella Maris Airport, Resort and Marina....

This property is located in Stella Maris and is close by Stella Maris Airport, Resort and Marina. One can build a vacation cottage or a house and enjoy the beautiful beaches, diving and fishing not far from the property....read more on our website.

Bedrooms: 0 Bathrooms: 0 Lot Size: 11700 Subdivision: Stella Maris Features: None DOT# 20 STELLA MARIS, Stella Maris, Long Island Phone:

## **\$14.500 ID# M51495** <u>View Online</u> www.sarlesrealty.com