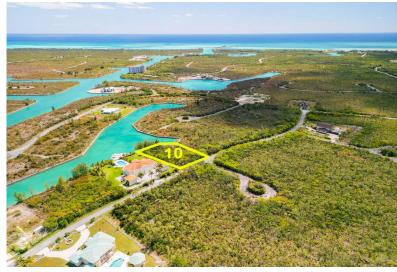

## Canal-front Vacant Land in Pearl Bay

Canal-Front Multi-family Hi-Rise

Unlock the potential of prime real estate in the heart of Pearl Bay with this exceptional canal-front multi-family hi-rise Spanning 111 acres this property offers breathtaking views and unparalleled access to the water making it a unique investment opportunity

...read more on our website.

Lot Size: 48248 sq ft Subdivision: Pearl Bay Features: Canal Front

Phone: kekris4@gmail.com

\$250.000 ID# 54311 <u>View Online</u> www.sarlesrealty.com