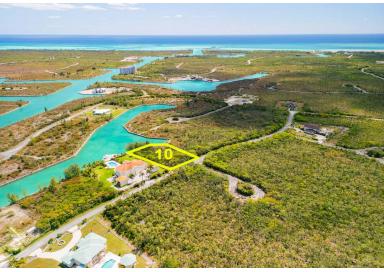

## Canal-front Vacant Land in Pearl Bay

Canal-Front Multi-family Hi-Rise

Unlock the potential of prime real estate in the heart of Pearl Bay with this exceptional canal-front multi-family hi-rise Spanning 111 acres this property offers breathtaking views and unparalleled access to the water making it a unique investment opportunity

...read more on our website.

Lot Size: 48248 sq ft Subdivision: Pearl Bay Features: Canal Front

Phone: kekris4@gmail.com

\$250.000 ID# 54311 <u>View Online</u> www.sarlesrealty.com