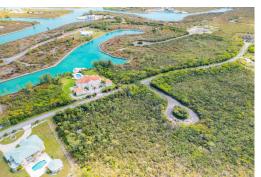

## Canal-front Vacant Land in Pearl Bay

Canal-Front Multi-family Hi-Rise

Unlock the potential of prime real estate in the heart of Pearl Bay with this exceptional canal-front multi-family hi-rise Spanning 111 acres this property offers breathtaking views and unparalleled access to the water making it a unique investment opportunity

...read more on our website.

Lot Size: 48248 sq ft Subdivision: Pearl Bay Features: Canal Front

Phone: kekris4@gmail.com

\$250.000 ID# 54311 <u>View Online</u> www.sarlesrealty.com