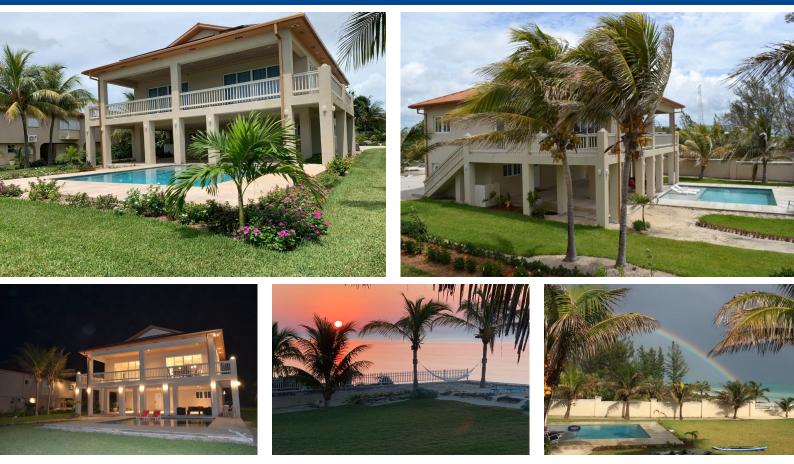

## Turtle Reef Beach Home

Gorgeous Beachfront Home located in Turtle Reef near Bahama Film Studio and National Park.

Unique Oceanfront Villa with outstanding views. This home features 4 bedrooms and three and a half Baths. Measured at 1,600 square feet, this home is private and secure! Move in Ready!

Enjoy the out island feel with Port Lucaya only 20 minutes away. ...read more on our website.

Bedrooms: 4 Bathrooms: 3.5 Living Area: 2600 Maint. Fees: -Subdivision: Turtle Reef Features: Beach access, Enclosed Yard, Furnished, Garden, Gated, Ocean front, Pool, Turnkey