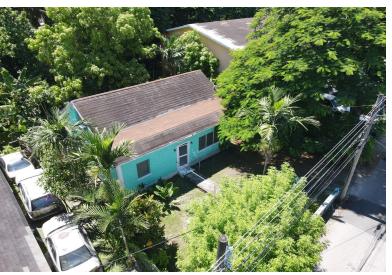

## ILWORTH STREET, Centreville, New Providence/Paradise 1

This 5000 square foot lot in the heart of town off Mt Royal Avenue features an older Cape Cod style...

This 5000 square foot lot in the heart of town off Mt Royal Avenue features an older Cape Cod style home. If you are looking for a centrally located home this can also be the perfect spot for your family as it features a bonus space in a loft type second floor. A new kitchen has been recently installed featuring beautifully handcrafted wood cabinets and a clean crisp new tile floor. Suitable for conversion to office space or other business need. Its location, next to the bustling commercial area of Collins Avenue, Palmdale and Wulff Roads is ideal. Possibilities are endless, its a steal of a deal so call today to view...read more on our website.