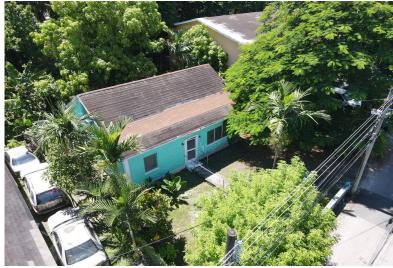

## ILWORTH STREET, Centreville, New Providence/Paradise 1

This 5000 square foot lot in the heart of town off Mt Royal Avenue features an older Cape Cod style...

This 5000 square foot lot in the heart of town off Mt Royal Avenue features an older Cape Cod style home. If you are looking for a centrally located home this can also be the perfect spot for your family as it features a bonus space in a loft type second floor. A new kitchen has been recently installed featuring beautifully handcrafted wood cabinets and a clean crisp new tile floor. Suitable for conversion to office space or other business need. Its location, next to the bustling commercial area of Collins Avenue, Palmdale and Wulff Roads is ideal. Possibilities are endless, its a steal of a deal so call today to view...read more on our website.