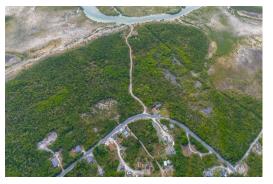

## RMITAGE/MOSS TOWN R, Hermitage, Exuma & Exu

This property is a 15 Acre parcel in Hermitage Exuma. It has rolling hills with sunset views. It is...

This property is a 15 Acre parcel in Hermitage Exuma. It has rolling hills with sunset views. It is elevated approximately 45 feet above sea level. All utilities are available nearby. It is open zone. Great investment for a small eco-friendly hotel or a bonefish lodge. It is centrally located and is just 5 minutes from the International Airport and about 12 minutes from George Town, which is the main settlement and hub in Great Exuma. Additional beach access, marinas, major businesses, supermarkets, clinics etc. are in George Town....read more on our website.

Bedrooms: 0 Bathrooms: 0

Lot Size: 653400 THE HERMITAGE/MOSS TOWN
Subdivision: Hermitage R, Hermitage, Exuma &
Features: Acreage, Canal Exuma Cays
Front, Central location, Phone:
Easy Access, Highway

Access, None, View -