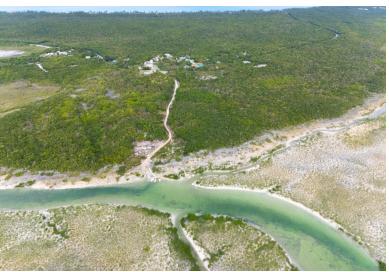

## RMITAGE/MOSS TOWN R, Hermitage, Exuma & Exu

This property is a 15 Acre parcel in Hermitage Exuma. It has rolling hills with sunset views. It is...

This property is a 15 Acre parcel in Hermitage Exuma. It has rolling hills with sunset views. It is elevated approximately 45 feet above sea level. All utilities are available nearby. It is open zone. Great investment for a small eco-friendly hotel or a bonefish lodge. It is centrally located and is just 5 minutes from the International Airport and about 12 minutes from George Town, which is the main settlement and hub in Great Exuma. Additional beach access, marinas, major businesses, supermarkets, clinics etc. are in George Town....read more on our website.

Bedrooms: 0 Bathrooms: 0

Lot Size: 653400 THE HERMITAGE/MOSS TOWN
Subdivision: Hermitage R, Hermitage, Exuma &
Features: Acreage, Canal Exuma Cays
Front, Central location, Phone:
Easy Access, Highway

Access, None, View -