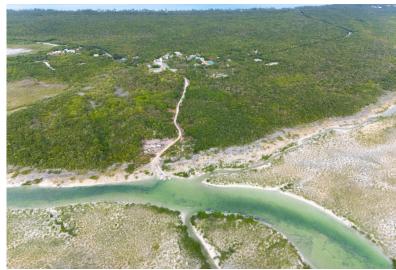

## RMITAGE/MOSS TOWN R, Hermitage, Exuma & Exu

This property is a 15 Acre parcel in Hermitage Exuma. It has rolling hills with sunset views. It is...

This property is a 15 Acre parcel in Hermitage Exuma. It has rolling hills with sunset views. It is elevated approximately 45 feet above sea level. All utilities are available nearby. It is open zone. Great investment for a small eco-friendly hotel or a bonefish lodge. It is centrally located and is just 5 minutes from the International Airport and about 12 minutes from George Town, which is the main settlement and hub in Great Exuma. Additional beach access, marinas, major businesses, supermarkets, clinics etc. are in George Town....read more on our website.

Bedrooms: 0 Bathrooms: 0

Lot Size: 653400 THE HERMITAGE/MOSS TOWN
Subdivision: Hermitage R, Hermitage, Exuma &
Features: Acreage, Canal Exuma Cays
Front, Central location, Phone:
Easy Access, Highway

Access, None, View -