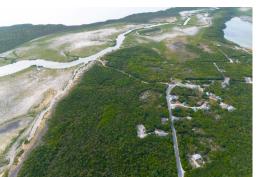

## RMITAGE/MOSS TOWN R, Hermitage, Exuma & Exu

This property is a 15 Acre parcel in Hermitage Exuma. It has rolling hills with sunset views. It is...

This property is a 15 Acre parcel in Hermitage Exuma. It has rolling hills with sunset views. It is elevated approximately 45 feet above sea level. All utilities are available nearby. It is open zone. Great investment for a small eco-friendly hotel or a bonefish lodge. It is centrally located and is just 5 minutes from the International Airport and about 12 minutes from George Town, which is the main settlement and hub in Great Exuma. Additional beach access, marinas, major businesses, supermarkets, clinics etc. are in George Town....read more on our website.

Bedrooms: 0 Bathrooms: 0

Lot Size: 653400 THE HERMITAGE/MOSS TOWN
Subdivision: Hermitage R, Hermitage, Exuma &
Features: Acreage, Canal Exuma Cays
Front, Central location, Phone:
Easy Access, Highway

Access, None, View -