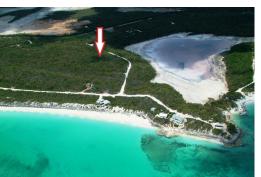

## -2 PILGRIMS WAY, Little Exuma, Exuma & Exuma Ca

A single-family residential lot in the Bahama Island Beach Section 3 subdivision. A short walk...

A single-family residential lot in the Bahama Island Beach Section 3 subdivision. A short walk takes you to a lovely beach. Electricity is available to the lot. Public water supply is not available at this time. It can be supplied by drilling a well and/or a rainwater catchment. The adjacent lots 740 & 741 are also available for sale at the same price. Williamstown is the nearest settlement with2 restaurants: Santanna's Bar & Grill, Tropic Breeze Beach Bar & Grill and Marva's Place. Distance to George Town with all amenities is a 40-minute drive....read more on our website.