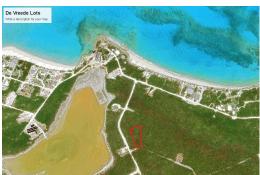

## -2 PILGRIMS WAY, Little Exuma, Exuma & Exuma Ca

A single-family residential lot in the Bahama Island Beach Section 3 subdivision. A short walk...

A single-family residential lot in the Bahama Island Beach Section 3 subdivision. A short walk takes you to a lovely beach. Electricity is available to the lot. Public water supply is not available at this time. It can be supplied by drilling a well and/or a rainwater catchment. The adjacent lots 740 & 741 are also available for sale at the same price. Williamstown is the nearest settlement with2 restaurants: Santanna's Bar & Grill, Tropic Breeze Beach Bar & Grill and Marva's Place. Distance to George Town with all amenities is a 40-minute drive....read more on our website.