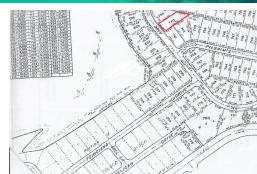

## 0 BAHAMA DRIVE, Little Exuma, Exuma & Exuma C

A single-family residential lot in the Bahama Island Beach Section 3 subdivision. A short walk...

A single-family residential lot in the Bahama Island Beach Section 3 subdivision. A short walk takes you to a lovely beach. Electricity is available to the lot. Public water supply is not available at this time. It can be supplied by drilling a well and/or a rainwater catchment. The adjacent lots 741 & 742 are also available for sale at the same price. Williamstown is the nearest settlement with restaurants: Santanna's Bar & Grill, Tropic Breeze Beach Bar & Grill and Marva's Place. Distance to George Town with all amenities is a 40-minute drive....read more on our website.

Bedrooms: 0
Bathrooms: 0

Lot Size: 10341 740 BAHAMA DRIVE, Little Subdivision: Little Exuma Exuma, Exuma & Exuma Cays Ocean

Phone:

JAMES SARLES REALTY

\$50.000 ID# M60690 <u>View Online</u> www.sarlesrealty.com