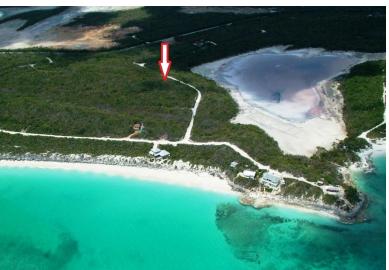

## 0 BAHAMA DRIVE, Little Exuma, Exuma & Exuma C

A single-family residential lot in the Bahama Island Beach Section 3 subdivision. A short walk...

A single-family residential lot in the Bahama Island Beach Section 3 subdivision. A short walk takes you to a lovely beach. Electricity is available to the lot. Public water supply is not available at this time. It can be supplied by drilling a well and/or a rainwater catchment. The adjacent lots 741 & 742 are also available for sale at the same price. Williamstown is the nearest settlement with restaurants: Santanna's Bar & Grill, Tropic Breeze Beach Bar & Grill and Marva's Place. Distance to George Town with all amenities is a 40-minute drive....read more on our website.