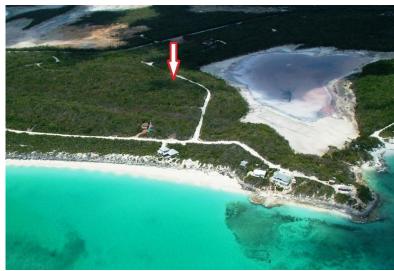

## 0 BAHAMA DRIVE, Little Exuma, Exuma & Exuma C

A single-family residential lot in the Bahama Island Beach Section 3 subdivision. A short walk...

A single-family residential lot in the Bahama Island Beach Section 3 subdivision. A short walk takes you to a lovely beach. Electricity is available to the lot. Public water supply is not available at this time. It can be supplied by drilling a well and/or a rainwater catchment. The adjacent lots 741 & 742 are also available for sale at the same price. Williamstown is the nearest settlement with restaurants: Santanna's Bar & Grill, Tropic Breeze Beach Bar & Grill and Marva's Place. Distance to George Town with all amenities is a 40-minute drive....read more on our website.