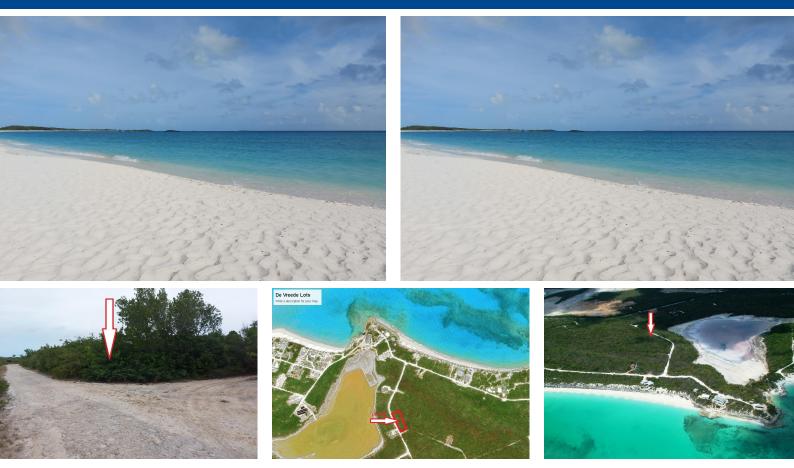

## A single-family residential lot in the Bahama Island Beach Section 3 subdivision. A short walk...

A single-family residential lot in the Bahama Island Beach Section 3 subdivision. A short walk takes you to a lovely beach. Electricity is available to the lot. Public water supply is not available at this time. It can be supplied by drilling a well and/or a rainwater catchment. The adjacent lots 740 & 742 are also available for sale at the same price. Williamstown is the nearest settlement with2 restaurants: Santanna's Bar & Grill, Tropic Breeze Beach Bar & Grill and Marva's Place. Distance to George Town with all amenities is a 40-minute drive....read more on our website.