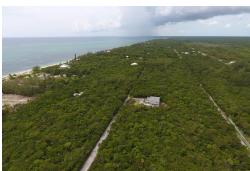

## Lot 13 BLUE MARLIN ROAD, Bahama Palm Shores, Abaco

Located in the private community of Bahama Palm Shores, South Abaco, Bahamas. Lot adjoins crown...

Located in the private community of Bahama Palm Shores, South Abaco, Bahamas. Lot adjoins crown land. Large area to develop into a lovely homesite with electricity very close site....read more on our website.

Bedrooms: 0 Bathrooms: 0

Lot Size: 13800 Lot 13 BLUE MARLIN ROAD, Subdivision: Bahama Palm Bahama Palm Shores, Abaco Shores Phone:

Features: Hillside, None, Private Setting, Quiet

Area

JAMES SARLES REALTY