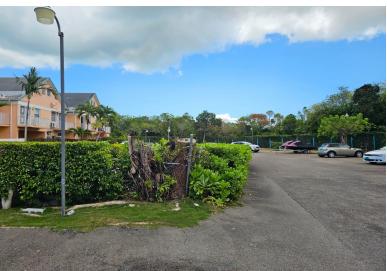

## AN HOLE DRIVE, Eastern Road, New Providence/Paradise 1

Unit A-3, Laminique Condominiums on Ocean Hole Drive offers 2 beds, 3 baths, ductless AC, ceiling...

Unit A-3, Laminique Condominiums on Ocean Hole Drive offers 2 beds, 3 baths, ductless AC, ceiling fans, and a balcony. Enjoy a landscaped property with boundary wall, electric gate, paved parking, and a shared swimming pool. Conveniently located near shopping and recreation in Mount Vernon. This unit also features an inviting entry porch, perfect for relaxing....read more on our website.

Bedrooms: 2 Bathrooms: 3

Lot Size: 954 OCEAN HOLE DRIVE, Eastern Subdivision: Eastern Road Road, New Providence/Paradise Features: Easy Access, Island

Family Oriented, Fully Walled, Marina Nearby,

Phone to Lot, Quiet Area, Recreation Nearby, Road

- Paved, ShoppingNearby, Swimming Pool

pol

Phone:

\$300.000 ID# M59521 View Online www.sarlesrealty.com