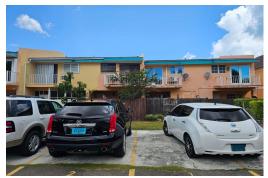

## AN HOLE DRIVE, Eastern Road, New Providence/Paradise 1

Unit A-3, Laminique Condominiums on Ocean Hole Drive offers 2 beds, 3 baths, ductless AC, ceiling...

Unit A-3, Laminique Condominiums on Ocean Hole Drive offers 2 beds, 3 baths, ductless AC, ceiling fans, and a balcony. Enjoy a landscaped property with boundary wall, electric gate, paved parking, and a shared swimming pool. Conveniently located near shopping and recreation in Mount Vernon. This unit also features an inviting entry porch, perfect for relaxing....read more on our website.

Bedrooms: 2 Bathrooms: 3

Lot Size: 954 OCEAN HOLE DRIVE, Eastern Subdivision: Eastern Road Road, New Providence/Paradise Features: Easy Access, Island

Family Oriented, Fully Walled, Marina Nearby,

Phone to Lot, Quiet Area, Recreation Nearby, Road

- Paved, ShoppingNearby, Swimming Pool

pol

Phone:

\$300.000 ID# M59521 View Online www.sarlesrealty.com