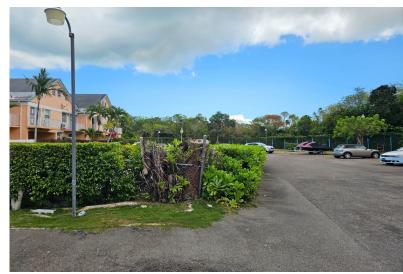

## AN HOLE DRIVE, Eastern Road, New Providence/Paradise 1

Unit A-3, Laminique Condominiums on Ocean Hole Drive offers 2 beds, 3 baths, ductless AC, ceiling...

Unit A-3, Laminique Condominiums on Ocean Hole Drive offers 2 beds, 3 baths, ductless AC, ceiling fans, and a balcony. Enjoy a landscaped property with boundary wall, electric gate, paved parking, and a shared swimming pool. Conveniently located near shopping and recreation in Mount Vernon. This unit also features an inviting entry porch, perfect for relaxing....read more on our website.

Bedrooms: 2 Bathrooms: 3

Lot Size: 954 OCEAN HOLE DRIVE, Eastern Subdivision: Eastern Road Road, New Providence/Paradise Features: Easy Access, Island

Family Oriented, Fully Walled, Marina Nearby,

Phone to Lot, Quiet Area, Recreation Nearby, Road

- Paved, ShoppingNearby, Swimming Pool

pol

Phone:

\$300.000 ID# M59521 View Online www.sarlesrealty.com