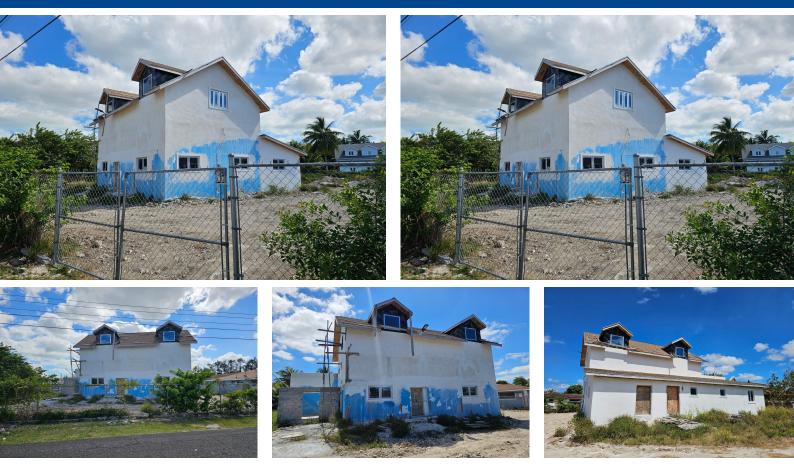

## Spacious duplex in Stapledon Gardens with potential for expansion. This 4 bed, 4 bath home sits on...

Spacious duplex in Stapledon Gardens with potential for expansion. This 4 bed, 4 bath home sits on 14,500 sqft, perfect for adding more units. Enjoy close proximity to beaches, dining, Baha-Mar, golf course and bus stops....read more on our website.

Bedrooms: 4 Bathrooms: 4 Lot Size: 14500 Subdivision: Stapledon Gardens Features: Central location, Easy Access, Family Oriented, Fully Fenced, Golf Course Nearby, Impact Windows, Quiet Area, Recreation Nearby, Road - Paved, Shopping Nearby