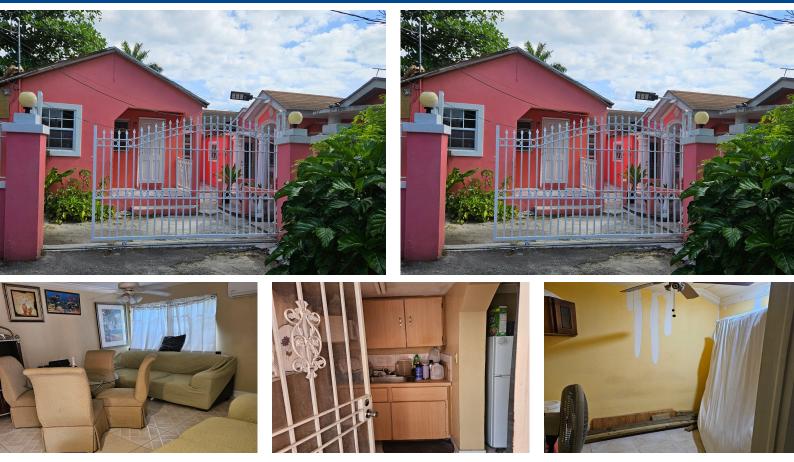

## **LERSTON ADDITION, Englerston, New Providence/Paradise**

This well-maintained income-generating Triplex with Strong ROI, located just off Market Street on...

This well-maintained income-generating Triplex with Strong ROI, located just off Market Street on the cul-de-sac of Eleuthera Close, is a prime investment opportunity. Secured by a boundary wall and entrance gate, the property offers well water, mature trees, and ample parkingâ€"enhancing its desirability for tenants. With four rental units already generating steady income, this property delivers an attractive return on investment: • 1-Bed, 1-Bath: \$650/month • 1-Bed, 1-Bath: \$600/month • 2-Bed, 1-Bath: \$800/month • 3-Bed, 2-Bath (Main House): \$1,500/month Total monthly rental income: \$3,550 Annual rental income: \$42,600 At just \$272,000, this property offers an impressive 15.7% gross annual return, making it an ideal option for investors or homeowners looking to generate passive i...read more on our website.

Bedrooms: 7 Bathrooms: 5 Lot Size: 3419 Subdivision: Englerston Features: Can Be Rented, Family Oriented, Fully Walled, Low Maint Yard, Road - Paved

ENGLERSTON ADDITION, Englerston, New Providence/Paradise Island Phone: