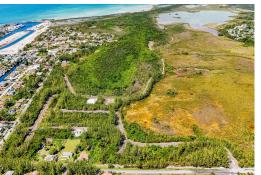

## , FAIRWAY CLOSE, Coral Harbour, New Providence/Paradi

Discover the perfect opportunity for investment at Fairway Close, an exclusive community nestled in...

Discover the perfect opportunity for investment at Fairway Close, an exclusive community nestled in the heart of Coral Harbour. These prime single family lots are ideally situated within walking distance to pristine beaches, offering a tranquil lifestyle combined with convenience. Lot 15 is 8,868 square feet. Enjoy easy access to essential amenities, including schools, shopping centers, and the airport, all just a short drive away. Each lot is equipped with essential utilities, ensuring a seamless building experience. Safety and privacy are paramount, as the community is gated and secure, providing peace of mind for residents and investors alike. Phase 1 has already sold out and we are introducing Phase 2! Whether you're looking to build a new home or create a vibrant community, Fairway ...read more on our website.

Bedrooms: 0
Bathrooms: 0
Lot Size: 8868
LOT
Subdivision: Coral Harbour
Features: Easy Access,
Family Oriented, Gated
Community, None, Pets
Allowed, Quiet Area,
Road - Paved, Treed Lot

LOT 15, FAIRWAY CLOSE, Coral rbour Harbour, New s, Providence/Paradise Island ed Phone: