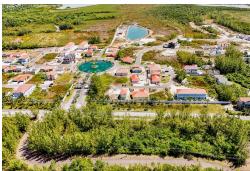

## , FAIRWAY CLOSE, Coral Harbour, New Providence/Paradi

Discover the perfect opportunity for investment at Fairway Close, an exclusive community nestled in...

Discover the perfect opportunity for investment at Fairway Close, an exclusive community nestled in the heart of Coral Harbour. These prime single family lots are ideally situated within walking distance to pristine beaches, offering a tranquil lifestyle combined with convenience. Lot 15 is 8,868 square feet. Enjoy easy access to essential amenities, including schools, shopping centers, and the airport, all just a short drive away. Each lot is equipped with essential utilities, ensuring a seamless building experience. Safety and privacy are paramount, as the community is gated and secure, providing peace of mind for residents and investors alike. Phase 1 has already sold out and we are introducing Phase 2! Whether you're looking to build a new home or create a vibrant community, Fairway ...read more on our website.

Bedrooms: 0
Bathrooms: 0
Lot Size: 8868
LOT
Subdivision: Coral Harbour
Features: Easy Access,
Family Oriented, Gated
Community, None, Pets
Allowed, Quiet Area,
Road - Paved, Treed Lot

LOT 15, FAIRWAY CLOSE, Coral rbour Harbour, New s, Providence/Paradise Island ed Phone: