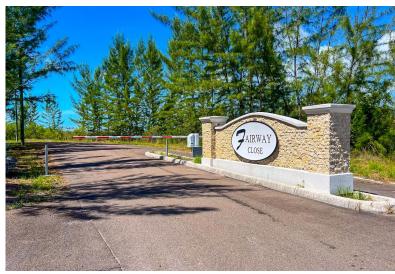

## , FAIRWAY CLOSE, Coral Harbour, New Providence/Paradi

Discover the perfect opportunity for investment at Fairway Close, an exclusive community nestled in...

Discover the perfect opportunity for investment at Fairway Close, an exclusive community nestled in the heart of Coral Harbour. These prime single family lots are ideally situated within walking distance to pristine beaches, offering a tranquil lifestyle combined with convenience. Lot 15 is 8,868 square feet. Enjoy easy access to essential amenities, including schools, shopping centers, and the airport, all just a short drive away. Each lot is equipped with essential utilities, ensuring a seamless building experience. Safety and privacy are paramount, as the community is gated and secure, providing peace of mind for residents and investors alike. Phase 1 has already sold out and we are introducing Phase 2! Whether you're looking to build a new home or create a vibrant community, Fairway ...read more on our website.

Bedrooms: 0
Bathrooms: 0
Lot Size: 8868
LOT
Subdivision: Coral Harbour
Features: Easy Access,
Family Oriented, Gated
Community, None, Pets
Allowed, Quiet Area,
Road - Paved, Treed Lot

LOT 15, FAIRWAY CLOSE, Coral rbour Harbour, New s, Providence/Paradise Island ed Phone: