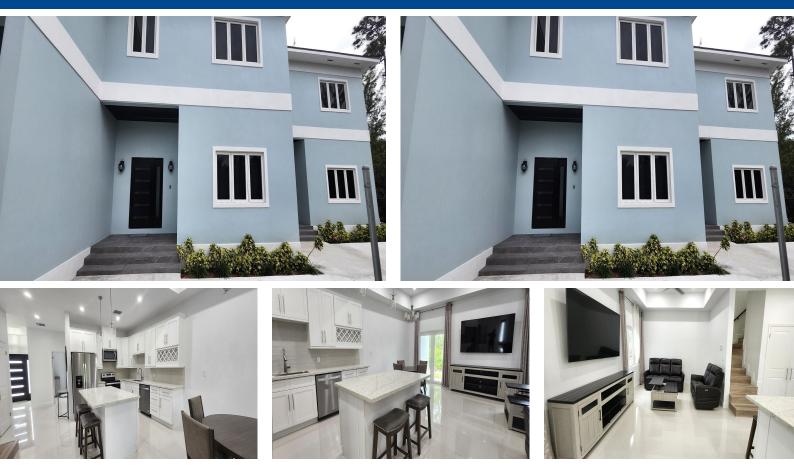

## This brand new, executive 3-bedroom, 3 full bath townhouse in the gated Saffron Hill community on...

This brand new, executive 3-bedroom, 3 full bath townhouse in the gated Saffron Hill community on West Bay St. is ready for you to move in! This townhouse is modern, beautifully furnished, and very spacious. It features an open floor plan with high ceilings, top-tier finishes, and appliances, including a dishwasher, washing machine, and dryer. The upstairs ensuite master bedroom boasts a large walk-in closet, deep soak tub, and separate walk-in shower. A second ensuite bedroom and study are upstairs, while a third bedroom and full bath are located downstairs. This beautiful townhouse also has double French doors in the living room, generous windows throughout, significant storage space, and a private green space. The community offers 24/7 manned security, a pool, tennis and basketball cour...read more on our website.

Bedrooms: 3 Bathrooms: 3 Lot Size: 10000 Subdivision: West Bay Street Features: 24 Hour Security, Family Oriented, Furnished, Gated Community, Impact Windows, Landscaped, Quiet Area

SAFFRON HILL DRIVE, West Bay Street, New Providence/Paradise Island Phone: