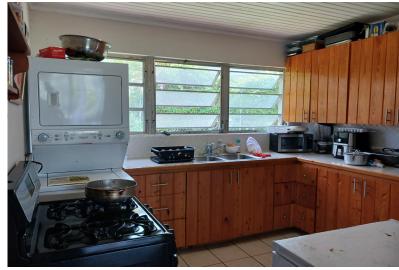

Bathrooms: 3 Lot Size: 8000 2 ORANGE GROVE. Other New Subdivision: Other New Providence/Nassau Features: Adult Oriented, Appliances Only, Cable, Central location, Easy Access, Family Oriented, Fully Walled, Highway Access, Impact Shutters, Kitchen Built-in(s), Landscaped, Low Maint Yard, Main Level Entry, Pets Allowed, Quiet Area, Recreation Nearby, Road - Paved, Seniors

Oriented, Shopping Nearby, Unfurnished

Bedrooms: 4

Providence/Nassau, New

Phone:

Providence/Paradise Island

\$2.800 ID# M60558 View Online www.sarlesrealty.com