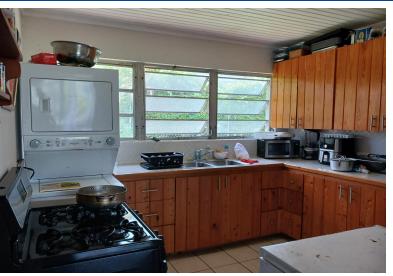

Bathrooms: 3 Lot Size: 8000 2 ORANGE GROVE. Other New Subdivision: Other New Providence/Nassau Features: Adult Oriented, Appliances Only, Cable, Central location, Easy Access, Family Oriented, Fully Walled, Highway Access, Impact Shutters, Kitchen Built-in(s), Landscaped, Low Maint Yard, Main Level Entry, Pets Allowed, Quiet Area, Recreation Nearby, Road - Paved, Seniors

Oriented, Shopping Nearby, Unfurnished

Bedrooms: 4

Providence/Nassau, New

Phone:

Providence/Paradise Island

\$2.800 ID# M60558 View Online www.sarlesrealty.com