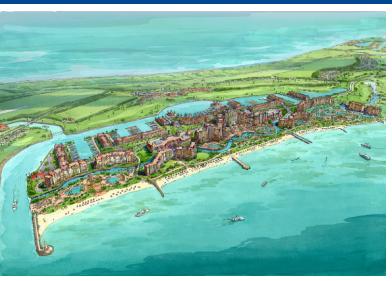

## Ginn Sur Mer Lot 93

In the heart of the luxurious Caribbean, Ginn sur Mer will feature a grand palace as the central...

In the heart of the luxurious Caribbean, Ginn sur Mer will feature a grand palace as the central and defining point of the entire community. Inside its elegant walls adorned with stunning accoutrements will be a variety of dining experiences, world-class shopping, inviting spas, night clubs, activity centers for the children and a Monte Carlo-inspired casino. In addition to the palace to be erected on this property, its 2,000 tropical acres offer white sandy beaches, relaxed elegance, a sport fishing haven and more. This island playground embraces the spirit of the islands accented with a world-class marina and private airport  $\tilde{A} \bullet$  both with Customs for easy access; an island golf experience that will redefine previous expectations; a Grand Canal that will wind throughout the entire property...read more on our website.