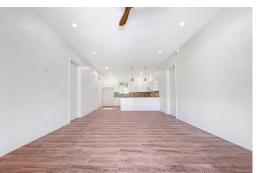

## 8 WESTRIDGE, Westridge, New Providence/Paradise Island

This brand-new build in the North Westridge community of Far Horizon offers 2 well-appointed...

This brand-new build in the North Westridge community of Far Horizon offers 2 well-appointed bedrooms and 2 full baths. The primary suite features a walk-in closet, ample storage, and a spacious bathroom with a double vanity and large shower. The home boasts high ceilings, designer ceiling fans, impact windows, a pantry, and a generously sized kitchen. Rented unfurnished, the price also includes Wi-Fi. Not shown - Landlord will install on rental agreement: bathroom mirrors, window shades & split a/c units....read more on our website.