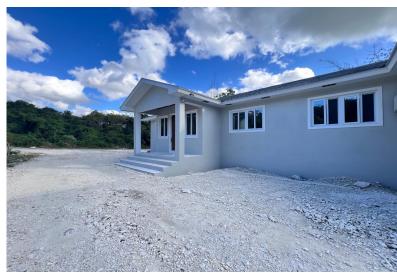

## 8 WESTRIDGE, Westridge, New Providence/Paradise Island

This brand-new build in the North Westridge community of Far Horizon offers 2 well-appointed...

This brand-new build in the North Westridge community of Far Horizon offers 2 well-appointed bedrooms and 2 full baths. The primary suite features a walk-in closet, ample storage, and a spacious bathroom with a double vanity and large shower. The home boasts high ceilings, designer ceiling fans, impact windows, a pantry, and a generously sized kitchen. Rented unfurnished, the price also includes Wi-Fi. Not shown - Landlord will install on rental agreement: bathroom mirrors, window shades & split a/c units....read more on our website.