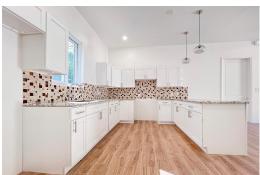

## 8 WESTRIDGE, Westridge, New Providence/Paradise Island

This brand-new build in the North Westridge community of Far Horizon offers 2 well-appointed...

This brand-new build in the North Westridge community of Far Horizon offers 2 well-appointed bedrooms and 2 full baths. The primary suite features a walk-in closet, ample storage, and a spacious bathroom with a double vanity and large shower. The home boasts high ceilings, designer ceiling fans, impact windows, a pantry, and a generously sized kitchen. Rented unfurnished, the price also includes Wi-Fi. Not shown - Landlord will install on rental agreement: bathroom mirrors, window shades & split a/c units....read more on our website.