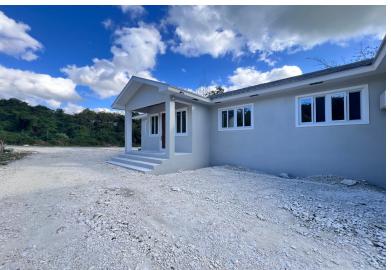

## 8 WESTRIDGE, Westridge, New Providence/Paradise Island

This brand-new build in the North Westridge community of Far Horizon offers 2 well-appointed...

This brand-new build in the North Westridge community of Far Horizon offers 2 well-appointed bedrooms and 2 full baths. The primary suite features a walk-in closet, ample storage, and a spacious bathroom with a double vanity and large shower. The home boasts high ceilings, designer ceiling fans, impact windows, a pantry, and a generously sized kitchen. Rented unfurnished, the price also includes Wi-Fi. Not shown - Landlord will install on rental agreement: bathroom mirrors, window shades & split a/c units....read more on our website.