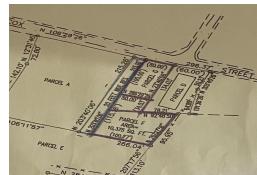

## FOX HILL, Fox Hill, New Providence/Paradise Island

Located on Cox Street in Fox Hill, this 5,000 square foot lot offers incredible potential for a...

Located on Cox Street in Fox Hill, this 5,000 square foot lot offers incredible potential for a variety of uses. Whether you're looking to build your dream single-family home or invest in property with high development potential, this parcel provides the perfect foundation for your vision. For those with an entrepreneurial spirit, there's an added bonus, the adjacent rear parcel (Parcel F) may also be available for purchase. Acquiring both lots would create an expansive property ideal for a young investor or developer....read more on our website.