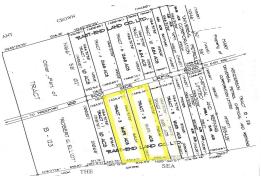

## 32 acres of beachfront property out east!

This beautiful piece of the Bahamas can be subdivided in three separate parcels.

From road access on tract 1 the property is as follows: tract 3 16 acres with 432' on the beach for \$750,000 tract 5 16 acres with 299' on the beach for \$750,000