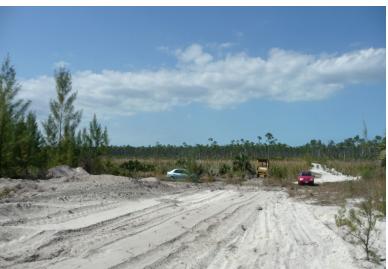

## 32 acres of beachfront property out east!

This beautiful piece of the Bahamas can be subdivided in three separate parcels.

From road access on tract 1 the property is as follows: tract 3 16 acres with 432' on the beach for \$750,000 tract 5 16 acres with 299' on the beach for \$750,000

This area is open for development. Call to arrange a showing....read more on our website.

Lot Size: 16 acres Maint. Fees: n/a

Subdivision: East Grand

Bahama

Features: Beach access,

Ocean front

James Sarles
Phone: (242) 727-8888
jamessarlesrealty@gmail.com