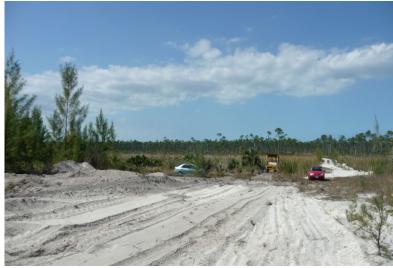

## 32 acres of beachfront property out east!

This beautiful piece of the Bahamas can be subdivided in three separate parcels.

From road access on tract 1 the property is as follows: tract 3 16 acres with 432' on the beach for \$750,000 tract 5 16 acres with 299' on the beach for \$750,000

This area is open for development. Call to arrange a showing....read more on our website.

Lot Size: 16 acres Maint. Fees: n/a

Subdivision: East Grand

Bahama

Features: Beach access,

Ocean front

James Sarles
Phone: (242) 727-8888
jamessarlesrealty@gmail.com