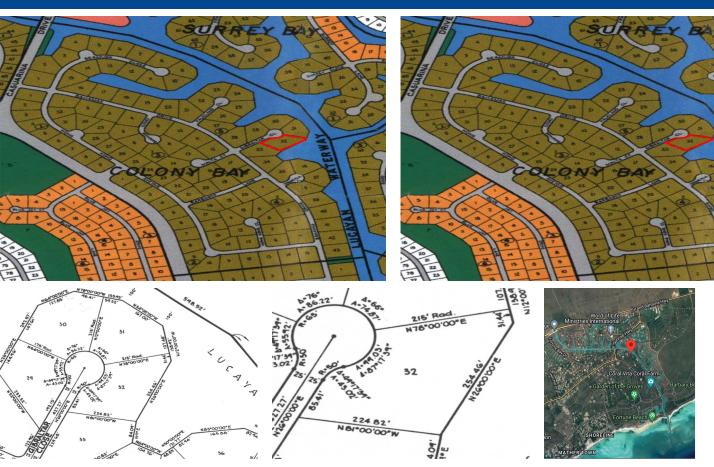

## ED – Great opportunity! OWNER FINANCING AVA

**Bahama Drive Vacant Land** 

A great multifamily lot with a southern exposure. This lot offers an excellent opportunity for anyone wishing to build anything from a high end single family home to a small Bed and Breakfast Inn. It has 286' on the canal with its own little inlet tucked in away from boat traffic for safe dockage....read more on our website.

Lot Size: 48953

Maint. Fees: \$300 per year Subdivision: Colony Bay Features: Canal Front

Ina Simmons Phone: 242-727-0707 inasimmons@gmail.com

\$154.000 ID# 5042 <u>View Online</u> www.sarlesrealty.com