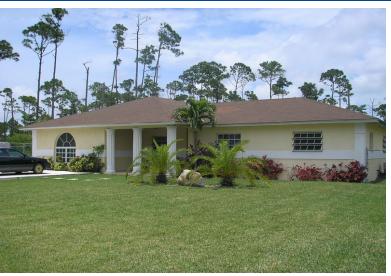

## **Large Family Home in Regency Park**

- \*Built in 1997
- \*Originally a 4 bedroom but enlarged to a 5 bedroom in 2003
- \*Huge master bedroom and ensuite bathroom with jacuzzi tub
- \*concrete block construction
- \*shingled roof
- \*Ceramic tiles throughout
- \*Appliances built into Kitchen
- \*Impact Windows
- \*3/4 of the yard fenced
- \*Golf Course nearby
- \*sold furnished or unfurnished
- \*both central air and window units
- \*2 master bedrooms with ensuite bathrooms...read more on our website.

Bedrooms: 5 Bathrooms: 3 Lot Size: 12500 Living Area: 2700 Subdivision: Bahamia

Features: Condo

Fees/Home Owners Fees

James Sarles Phone: (242) 727-8888

jamessarlesrealty@gmail.com

\$350,000 ID# 5038 View Online www.sarlesrealty.com