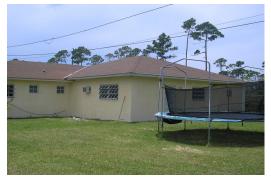

## **Large Family Home in Regency Park**

- \*Built in 1997
- \*Originally a 4 bedroom but enlarged to a 5 bedroom in 2003
- \*Huge master bedroom and ensuite bathroom with jacuzzi tub
- \*concrete block construction
- \*shingled roof
- \*Ceramic tiles throughout
- \*Appliances built into Kitchen
- \*Impact Windows
- \*3/4 of the yard fenced
- \*Golf Course nearby
- \*sold furnished or unfurnished
- \*both central air and window units
- \*2 master bedrooms with ensuite bathrooms...read more on our website.

Bedrooms: 5 Bathrooms: 3 Lot Size: 12500 Living Area: 2700 Subdivision: Bahamia

Features: Condo

Fees/Home Owners Fees

James Sarles Phone: (242) 727-8888

jamessarlesrealty@gmail.com

\$350,000 ID# 5038 View Online www.sarlesrealty.com