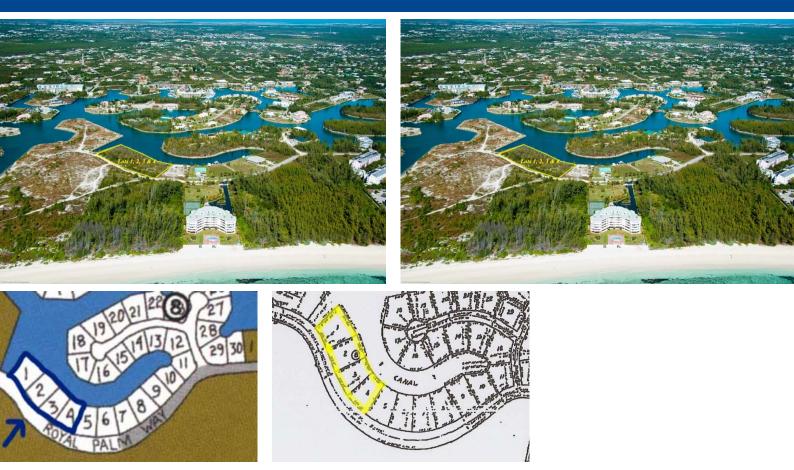

## Prime location for Single Family Home Highrise Condominiums or Luxury Hotel...

Located in Bahama Reef in very close proximity to the ocean, these lots boast canal frontage of over  $400\hat{a}\in^{TM}$ , are close to the golf course and minutes away from the Grand Bahama attractions. The zoning on these lots allows you to develop anything from a luxury home to an exclusive high-rise condominium or even a small luxury hotel. You decide, you have 2 acres and  $465\hat{a}\in^{TM}$  of waterfront to work with! The sale of these lot come with a Builder Developers License. (this allows you to bring your building materials in duty free) Ask for details! Call us for more details and assistance

## \$1.633,000 ID# 3880 View Online www.sarlesrealty.com

Lot Size: 2 Acres Maint. Fees: n/a Subdivision: Bahama Reef Yacht and Country Club Features: Canal Front

James Sarles Phone: (242) 727-8888 jamessarlesrealty@gmail.com