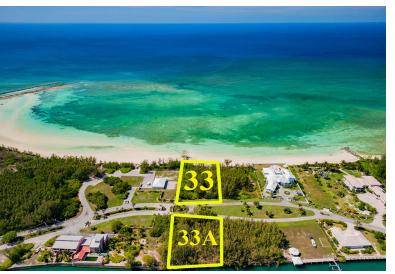

## Princess Isle – Lots 33 & 33A

## UNBELIEVABLE BEACHFRONT AND CANALFRONT LIVING!

This property offers the best of beachfront living with the convenience of a canal lot adjacent with 150 feet of canal frontage for boat dockage and/or a guest house. Lot 33 features 150ft of beachfront and 1.09 acres of land, while the adjacent canal lot 33A also features 150ft of water frontage with .59 acres of land . Being seconds from the open ocean with no bridges and deep water , these lots are a boaters dream property. Princess Isle is one of the only gated residential communities on Grand Bahama!