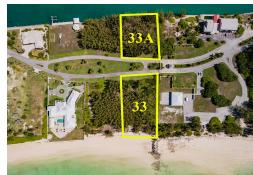

## Princess Isle – Lots 33 & 33A

## UNBELIEVABLE BEACHFRONT AND CANALFRONT LIVING!

This property offers the best of beachfront living with the convenience of a canal lot adjacent with 150 feet of canal frontage for boat dockage and/or a guest house. Lot 33 features 150ft of beachfront and 1.09 acres of land, while the adjacent canal lot 33A also features 150ft of water frontage with .59 acres of land . Being seconds from the open ocean with no bridges and deep water , these lots are a boaters dream property. Princess Isle is one of the only gated residential communities on Grand Bahama!