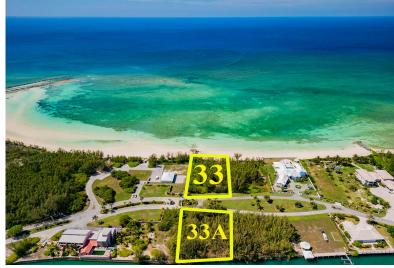

## Princess Isle – Lots 33 & 33A

## UNBELIEVABLE BEACHFRONT AND CANALFRONT LIVING!

This property offers the best of beachfront living with the convenience of a canal lot adjacent with 150 feet of canal frontage for boat dockage and/or a guest house. Lot 33 features 150ft of beachfront and 1.09 acres of land, while the adjacent canal lot 33A also features 150ft of water frontage with .59 acres of land . Being seconds from the open ocean with no bridges and deep water , these lots are a boaters dream property. Princess Isle is one of the only gated residential communities on Grand Bahama!