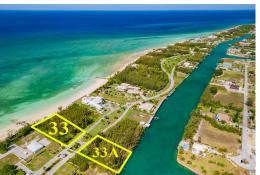

## Princess Isle – Lots 33 & 33A

## UNBELIEVABLE BEACHFRONT AND CANALFRONT LIVING!

This property offers the best of beachfront living with the convenience of a canal lot adjacent with 150 feet of canal frontage for boat dockage and/or a guest house. Lot 33 features 150ft of beachfront and 1.09 acres of land, while the adjacent canal lot 33A also features 150ft of water frontage with .59 acres of land . Being seconds from the open ocean with no bridges and deep water , these lots are a boaters dream property. Princess Isle is one of the only gated residential communities on Grand Bahama!