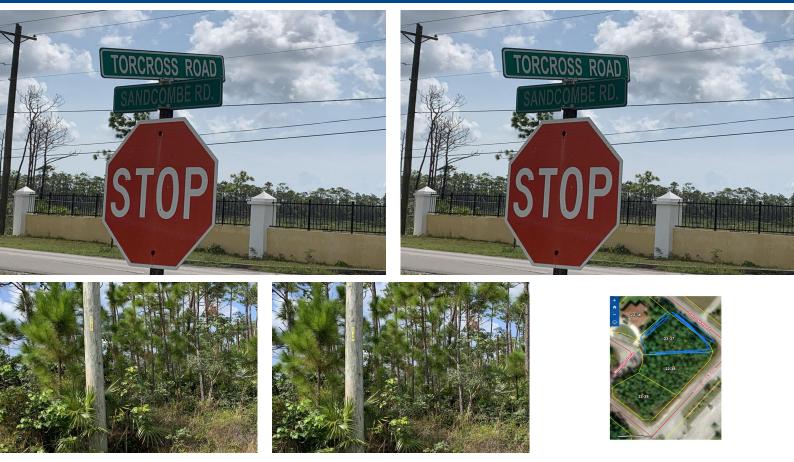

## Torcross Road, Single Family Lot, Grasmere

## Large Single Family lot Torcross Road Grasmere Subdivision

Very large single family vacant lot located in Grasmere Freeport Grand Bahama This lot is perfect for a first-time home builder It is centrally located and right across from a School It is near grocery stores clinics and the airport All utilities are accessible Call us today to make an offer Lot 38 right next to this lot is sold by the same owner ...read more on our website.

Lot Size: 16475 sq ft Maint. Fees: 4097 Subdivision: Grasmere

Denise Smith Phone: denisevsmith08@gmail.com