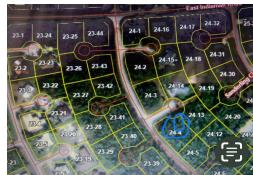

## Man-O-War Circle, Yeoman Wood, Single Family Lot

Single Family Vacant Land Yeoman Wood Man-O-War Circle

This single family lot is situated in a great family oriented area Yeoman wood is close to schools food stores the Port Lucaya Market Place and 15 minutes to the airport Ideally situated this property can be exactly where you may want to build your new home Motivated Seller make an offer today

...read more on our website.

Lot Size: 11980 Maint. Fees: 220 Subdivision: Yeoman

Wood

Denise Smith
Phone:

denisevsmith08@gmail.com

\$29.000 ID# 53897 <u>View Online</u> www.sarlesrealty.com