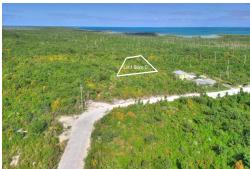

## BAHAMA CORAL ISLAND, Other Abaco, Abaco

Conveniently located very near to the entrance of Bahama Coral Island is Lot 1 Block D. This is a...

Conveniently located very near to the entrance of Bahama Coral Island is Lot 1 Block D. This is a very good sized lot at 13,808 sq ft. with electric poles running on the main road for ease of connection. Bahama Coral Island is located 10 minutes north of Marsh Harbour, the Leonard Thompson International Airport, shopping, schools and business centers. Don't miss this rare opportunity, call, text or email today!...read more on our website.

Bedrooms: 0 Bathrooms: 0

Lot Size: 13808 BAHAMA CORAL ISLAND, Other Subdivision: Other Abaco Abaco, Abaco, Features: Central location, Phone:

Family Oriented,

Highway Access, None, Pets Allowed, Treed Lot