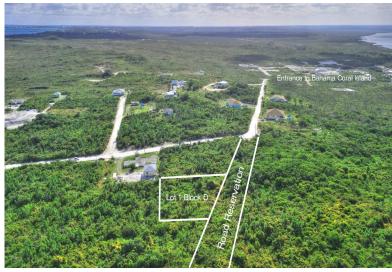

## BAHAMA CORAL ISLAND, Other Abaco, Abaco

Conveniently located very near to the entrance of Bahama Coral Island is Lot 1 Block D. This is a...

Conveniently located very near to the entrance of Bahama Coral Island is Lot 1 Block D. This is a very good sized lot at 13,808 sq ft. with electric poles running on the main road for ease of connection. Bahama Coral Island is located 10 minutes north of Marsh Harbour, the Leonard Thompson International Airport, shopping, schools and business centers. Don't miss this rare opportunity, call, text or email today!...read more on our website.

Bedrooms: 0 Bathrooms: 0

Lot Size: 13808 BAHAMA CORAL ISLAND, Other Subdivision: Other Abaco Abaco, Abaco, Features: Central location, Phone:

Family Oriented,

Highway Access, None, Pets Allowed, Treed Lot