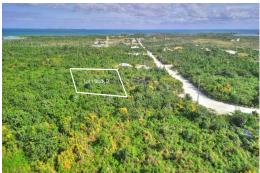

## BAHAMA CORAL ISLAND, Other Abaco, Abaco

Conveniently located very near to the entrance of Bahama Coral Island is Lot 1 Block D. This is a...

Conveniently located very near to the entrance of Bahama Coral Island is Lot 1 Block D. This is a very good sized lot at 13,808 sq ft. with electric poles running on the main road for ease of connection. Bahama Coral Island is located 10 minutes north of Marsh Harbour, the Leonard Thompson International Airport, shopping, schools and business centers. Don't miss this rare opportunity, call, text or email today!...read more on our website.

Bedrooms: 0 Bathrooms: 0

Lot Size: 13808 BAHAMA CORAL ISLAND, Other Subdivision: Other Abaco Abaco, Abaco, Features: Central location, Phone:

Family Oriented,

Highway Access, None, Pets Allowed, Treed Lot