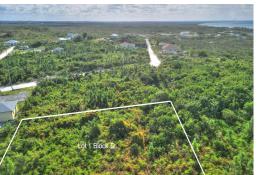

## BAHAMA CORAL ISLAND, Other Abaco, Abaco

Conveniently located very near to the entrance of Bahama Coral Island is Lot 1 Block D. This is a...

Conveniently located very near to the entrance of Bahama Coral Island is Lot 1 Block D. This is a very good sized lot at 13,808 sq ft. with electric poles running on the main road for ease of connection. Bahama Coral Island is located 10 minutes north of Marsh Harbour, the Leonard Thompson International Airport, shopping, schools and business centers. Don't miss this rare opportunity, call, text or email today!...read more on our website.

Bedrooms: 0 Bathrooms: 0

Lot Size: 13808 BAHAMA CORAL ISLAND, Other Subdivision: Other Abaco Abaco, Abaco, Features: Central location, Phone:

Family Oriented,

Highway Access, None, Pets Allowed, Treed Lot