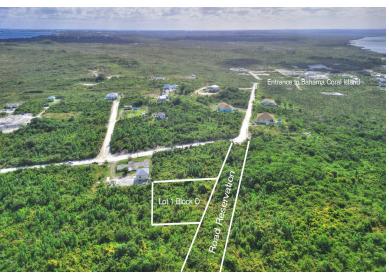

## BAHAMA CORAL ISLAND, Other Abaco, Abaco

Conveniently located very near to the entrance of Bahama Coral Island is Lot 1 Block D. This is a...

Conveniently located very near to the entrance of Bahama Coral Island is Lot 1 Block D. This is a very good sized lot at 13,808 sq ft. with electric poles running on the main road for ease of connection. Bahama Coral Island is located 10 minutes north of Marsh Harbour, the Leonard Thompson International Airport, shopping, schools and business centers. Don't miss this rare opportunity, call, text or email today!...read more on our website.

Bedrooms: 0 Bathrooms: 0

Lot Size: 13808 BAHAMA CORAL ISLAND, Other Subdivision: Other Abaco Abaco, Abaco, Features: Central location, Phone:

Family Oriented,

Highway Access, None, Pets Allowed, Treed Lot