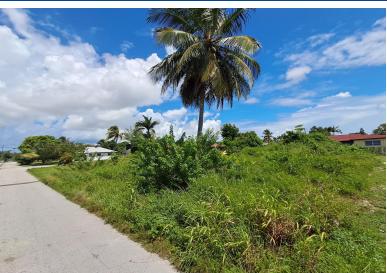

## L HEIGHTS EAST, Coral Harbour, New Providence/Paradise

This 8,800 sq ft single family lot is located in a quiet and established area known as Coral...

This 8,800 sq ft single family lot is located in a quiet and established area known as Coral Heights East. Situated in the western district of New Providence, this lot is ideal for the construction of your dream home. This lot as access to all utilities and is conveniently located close to The International Airport, shopping centers, beaches, restaurants and schools....read more on our website.

Bedrooms: 0
Bathrooms: 0
Lot Size: 8800
CC
Subdivision: Coral Harbour
Features: Easy Access,
Family Oriented, Level
Lot, None, Quiet Area,
Recreation Nearby, Road
- Paved, Shopping

Nearby

CORAL HEIGHTS EAST, Coral bour Harbour, New , Providence/Paradise Island