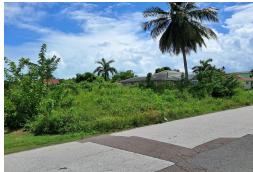

## L HEIGHTS EAST, Coral Harbour, New Providence/Paradise

This 8,800 sq ft single family lot is located in a quiet and established area known as Coral...

This 8,800 sq ft single family lot is located in a quiet and established area known as Coral Heights East. Situated in the western district of New Providence, this lot is ideal for the construction of your dream home. This lot as access to all utilities and is conveniently located close to The International Airport, shopping centers, beaches, restaurants and schools....read more on our website.

Bedrooms: 0
Bathrooms: 0
Lot Size: 8800
CC
Subdivision: Coral Harbour
Features: Easy Access,
Family Oriented, Level
Lot, None, Quiet Area,
Recreation Nearby, Road
- Paved, Shopping

Nearby

CORAL HEIGHTS EAST, Coral bour Harbour, New , Providence/Paradise Island