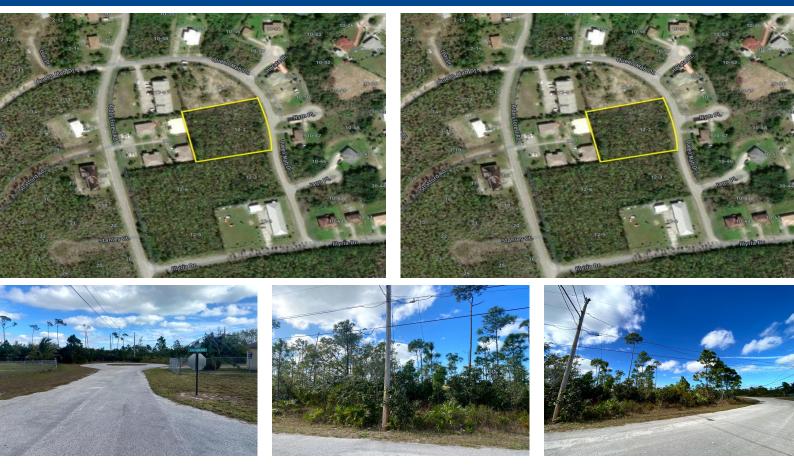

## N MAB DRIVE, ARDEN FO, Arden Forest, Grand Bahama/F

## This super large multi-family lot is perfect for an income producing building. Located in the quiet...

This super large multi-family lot is perfect for an income producing building. Located in the quiet Arden Forest community, it is 1.06 acres of land, with water and cable facilities are in place. This property is centrally located, just a few minutes from grocery stores, local restaurants, schools and clinics....read more on our website.

Bedrooms: 0 Bathrooms: 0 Lot Size: 46173 Subdivision: Arden Forest FO, Arden Forest, Grand Bahama/Freeport

Phone: