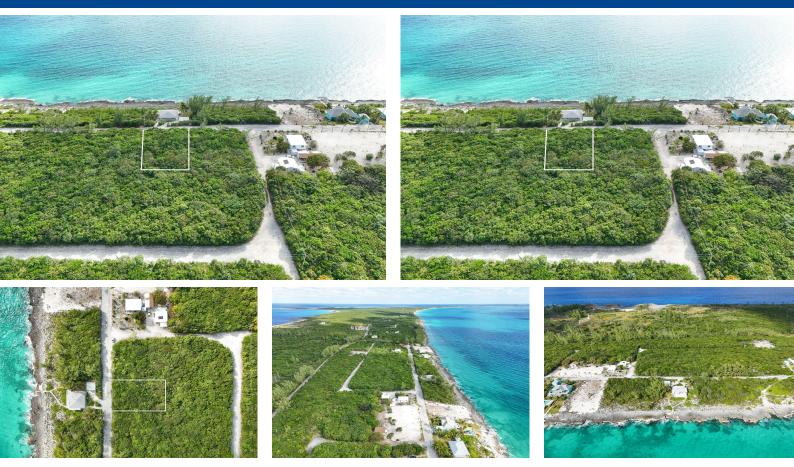

## RAINBOW BAY LOT 18, Rainbow Bay, Eleuthera

Located on the Bight side of the island, also known as the Caribbean side, lot 18 block 53 is on...

Located on the Bight side of the island, also known as the Caribbean side, lot 18 block 53 is on Sleepy Shore Lane, a peaceful and pretty road facing the ocean with its wonderful variants of blue. As the waterfront lots opposite drop down to the water and the lot opposite lot 18 has been cleared and built on, lot 18 has stunning ocean views. This would be a lovely place to build a vacation home and sit and watch the marine life, such as dolphins, or incredible sunsets. There is a beach close by as well as a small undeveloped "park" very close by on the waterfront to access the ocean for a swim or launch a boat. Less than a 5-minute drive takes you to convenience stores and cafes, and the nearest airport, Governors Harbor, is only a 15-minute drive to the south. It is the perfect place to e...read more on our website.

Bedrooms: 0 Bathrooms: 0 Lot Size: 9600 Subdivision: Rainbow Bay Features: Easy Access, Family Oriented, Highway Access, None, Treed Lot, View - Ocean