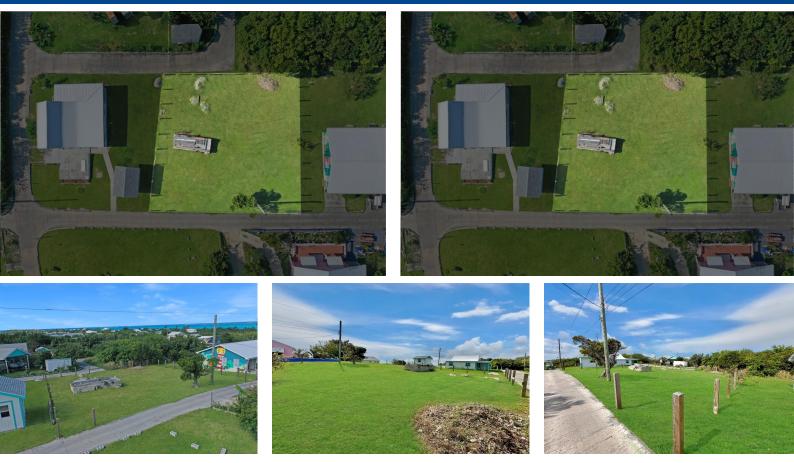

## LBURY'S AVENUE PARCEL, Man-O-War Cay, Aba

This 5,394 sq. ft. well maintained and very well groomed land lot sits conveniently in the centre...

This 5,394 sq. ft. well maintained and very well groomed land lot sits conveniently in the centre of the Settlement of Man O War in an elevated position close to the Queen's Hwy on the North West side of the much desired Albury's Avenue. With the potential for double facing view fields out over Man O War harbour on the one side and out over the Atlantic Ocean on the other, this is most certainly a desirable lot in a much sought after location. For the future homeowner, there is convenient proximity to the island grocery store, hardware store, famous Man O War Sail Shop, and newly built marina all of which are just moments away. There is a 4,000 gallon water cistern and an in-place septic system on the property. The boundary is also clearly outlined by in-place 4 by 4 fence posts which will...read more on our website.

Bedrooms: 0 Bathrooms: 0 Lot Size: 5394 Subdivision: Man-O-War Cay Features: Easy Access, Garden Area, Landscaped, Level Lot, None

ALBURY'S AVENUE PARCEL, Man-O-War Cay, Abaco Phone: