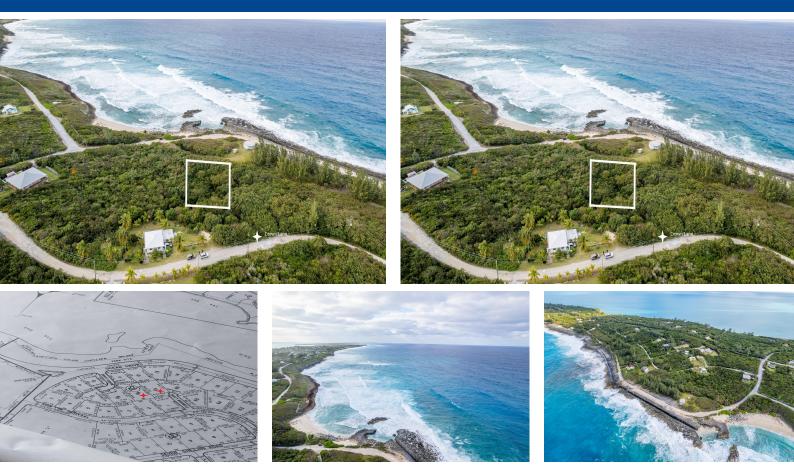

## HIDDEN BEACH RAINBOW BAY, Rainbow Bay, Eleuthera

Breathtaking panoramic sea views are to be had from the top of lot 67, block 42, which is accessed...

Breathtaking panoramic sea views are to be had from the top of lot 67, block 42, which is accessed by Crown Lane off elevated Treasure Hill Road. Overlooking one of the prettiest beaches in the area, Hidden Beach, it is less than a 2-minute walk from the lot to the sandy beach. In the summer it is calm enough to swim here, pick shells and watch the curly-tail lizards sunbathing on the sand and rocks. Or snorkel and admire the marine life in the clear turquoise waters. Lot 68 is also for sale, creating a large parcel of land with 200 feet facing the ocean. This is a gorgeous location to build one or two vacation beach houses and lucrative short-term rental cottages. Power is very close by or creates off-grid experiences. Rainbow bay is well located for exploring the beautiful island of Eleu...read more on our website.