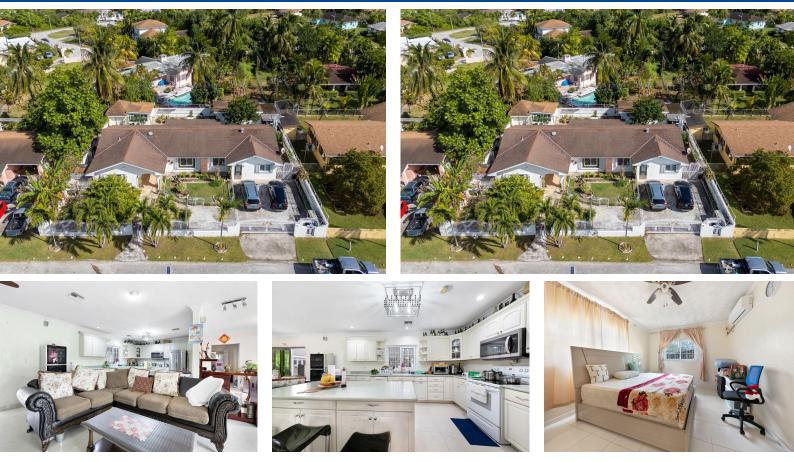

## This spacious 5-bedroom home, located in the eastern part of Nassau, Bahamas, offers both comfort...

This spacious 5-bedroom home, located in the eastern part of Nassau, Bahamas, offers both comfort and security. Sitting on a generous 10,000 sqft property, the home boasts 2,200 sqft of living space. Ideal for a family or those who love to entertain, it features a large living room, perfect for gatherings or relaxation. There are two well-equipped kitchens, allowing for flexibility in meal preparation or hosting guests. The house includes 3 bathrooms, providing ample convenience for a large family. An office space adds functionality for those working from home. Security is a priority with hurricane shutters, bars on all windows and doors, and gated access to the property. Additionally, the house comes with a backup generator, ensuring peace of mind during power outages. A 3-car parking spa...read more on our website.

Bedrooms: 5 Bathrooms: 3 Lot Size: 10000 14 DARLING PLUM GROVE RD, Subdivision: Sea Breeze Sea Breeze, New Features: Family Oriented, Gated Community, Providence/Paradise Island Gated Community, Phone: Impact Shutters, Landscaped, Pets Allowed, Quiet Area, Road - Paved, Stand-by Generator