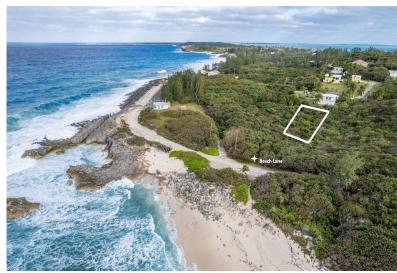

## HIDDEN BEACH RAINBOW BAY, Rainbow Bay, Eleuthers

Lot 68 block 42, accessed by Beach Lane from the bottom of the lot, is literally just a few steps...

Lot 68 block 42, accessed by Beach Lane from the bottom of the lot, is literally just a few steps from one of the prettiest beaches in the area, Hidden Beach! In the summer it is calm enough to swim here, pick shells and watch the curly-tail lizards sunbathing on the sand and rocks. Or snorkel and admire the marine life in the clear turquoise waters. Breathtaking and panoramic sea views and cooling breezes are to be had from the top of lot 68 which is elevated and slopes down gradually towards the beach! This is a gorgeous location to build your vacation beach houses and/or lucrative short-term rental cottage. Power is very close by or creates off-grid experiences. In addition, lot 68 can be bought with adjacent lot 67 to create a large parcel of land for \$85k. Rainbow bay is very well loc...read more on our website.