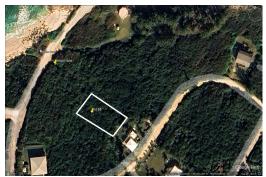

## HIDDEN BEACH RAINBOW BAY, Rainbow Bay, Eleuthers

Lot 68 block 42, accessed by Beach Lane from the bottom of the lot, is literally just a few steps...

Lot 68 block 42, accessed by Beach Lane from the bottom of the lot, is literally just a few steps from one of the prettiest beaches in the area, Hidden Beach! In the summer it is calm enough to swim here, pick shells and watch the curly-tail lizards sunbathing on the sand and rocks. Or snorkel and admire the marine life in the clear turquoise waters. Breathtaking and panoramic sea views and cooling breezes are to be had from the top of lot 68 which is elevated and slopes down gradually towards the beach! This is a gorgeous location to build your vacation beach houses and/or lucrative short-term rental cottage. Power is very close by or creates off-grid experiences. In addition, lot 68 can be bought with adjacent lot 67 to create a large parcel of land for \$85k. Rainbow bay is very well loc...read more on our website.