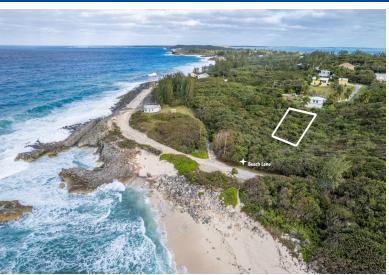

## HIDDEN BEACH RAINBOW BAY, Rainbow Bay, Eleuthers

Lot 68 block 42, accessed by Beach Lane from the bottom of the lot, is literally just a few steps...

Lot 68 block 42, accessed by Beach Lane from the bottom of the lot, is literally just a few steps from one of the prettiest beaches in the area, Hidden Beach! In the summer it is calm enough to swim here, pick shells and watch the curly-tail lizards sunbathing on the sand and rocks. Or snorkel and admire the marine life in the clear turquoise waters. Breathtaking and panoramic sea views and cooling breezes are to be had from the top of lot 68 which is elevated and slopes down gradually towards the beach! This is a gorgeous location to build your vacation beach houses and/or lucrative short-term rental cottage. Power is very close by or creates off-grid experiences. In addition, lot 68 can be bought with adjacent lot 67 to create a large parcel of land for \$85k. Rainbow bay is very well loc...read more on our website.