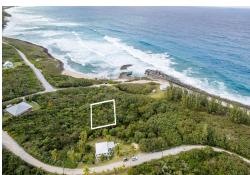

## HIDDEN BEACH RAINBOW BAY, Rainbow Bay, Eleuthers

Lot 68 block 42, accessed by Beach Lane from the bottom of the lot, is literally just a few steps...

Lot 68 block 42, accessed by Beach Lane from the bottom of the lot, is literally just a few steps from one of the prettiest beaches in the area, Hidden Beach! In the summer it is calm enough to swim here, pick shells and watch the curly-tail lizards sunbathing on the sand and rocks. Or snorkel and admire the marine life in the clear turquoise waters. Breathtaking and panoramic sea views and cooling breezes are to be had from the top of lot 68 which is elevated and slopes down gradually towards the beach! This is a gorgeous location to build your vacation beach houses and/or lucrative short-term rental cottage. Power is very close by or creates off-grid experiences. In addition, lot 68 can be bought with adjacent lot 67 to create a large parcel of land for \$85k. Rainbow bay is very well loc...read more on our website.