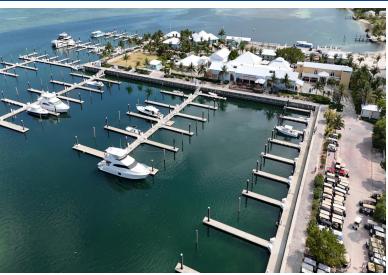

## BIMINI BAY FISHERMANS VIL, North Bimini, Bimini

Discover the Bimini Bay Fisherman & #8217; s Village Marina, a premier luxury yacht marina situated...

Discover the Bimini Bay Fisherman's Village Marina, a premier luxury yacht marina situated just off the coast of Florida, offering the quintessential Bahamian experience. This marina is an official port of entry into The Bahamas, complete with Customs and Immigration services for your convenience. Marlin #5, a 50-foot marina slip at Bimini Bay Fisherman's Village Marina, presents an excellent investment opportunity. These slips rent for an average of \$3.75 per foot per day, with a minimum fee for 30 feet. The monthly dues for Marlin #5 are approximately \$550. Located in a secure area, these floating docks are perfect for boaters looking to stay for a few hours, overnight, or for the entire season. The marina's prime location allows you to walk directly to the main resort attractions, inclu...read more on our website.