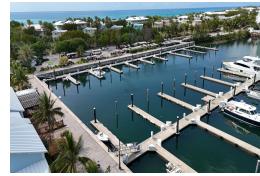

## BIMINI BAY FISHERMANS VIL, North Bimini, Bimini

Discover the Bimini Bay Fisherman & #8217; s Village Marina, a premier luxury yacht marina situated...

Discover the Bimini Bay Fisherman's Village Marina, a premier luxury yacht marina situated just off the coast of Florida, offering the quintessential Bahamian experience. This marina is an official port of entry into The Bahamas, complete with Customs and Immigration services for your convenience. Marlin #5, a 50-foot marina slip at Bimini Bay Fisherman's Village Marina, presents an excellent investment opportunity. These slips rent for an average of \$3.75 per foot per day, with a minimum fee for 30 feet. The monthly dues for Marlin #5 are approximately \$550. Located in a secure area, these floating docks are perfect for boaters looking to stay for a few hours, overnight, or for the entire season. The marina's prime location allows you to walk directly to the main resort attractions, inclu...read more on our website.