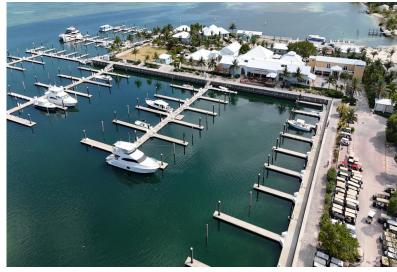

## BIMINI BAY FISHERMANS VIL, North Bimini, Bimini

Discover the Bimini Bay Fisherman & #8217; s Village Marina, a premier luxury yacht marina situated...

Discover the Bimini Bay Fisherman's Village Marina, a premier luxury yacht marina situated just off the coast of Florida, offering the quintessential Bahamian experience. This marina is an official port of entry into The Bahamas, complete with Customs and Immigration services for your convenience. Marlin #5, a 50-foot marina slip at Bimini Bay Fisherman's Village Marina, presents an excellent investment opportunity. These slips rent for an average of \$3.75 per foot per day, with a minimum fee for 30 feet. The monthly dues for Marlin #5 are approximately \$550. Located in a secure area, these floating docks are perfect for boaters looking to stay for a few hours, overnight, or for the entire season. The marina's prime location allows you to walk directly to the main resort attractions, inclu...read more on our website.