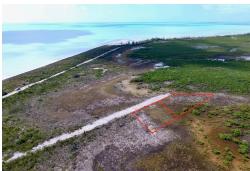

## AHAMA SOUND, Bahama Sound, Exuma & Exuma Ca

Discover your island paradise on Exuma 's leeward side, where breathtaking sunrise and sunset...

Discover your island paradise on Exuma's leeward side, where breathtaking sunrise and sunset views meet the serene shallow waters of the bonefish flats. Perfect for fishing, boating, kayaking and paddleboarding, lots 108 and 109 boasts 28,500 square feet, the ideal setting to build your dream home. Conveniently located just a short distance from the water and both Emerald Bay and Exuma International airport. This property blends natural beauty with accessibility. Embrace the tranquil Exuma lifestyle, surrounded by stunning scenery and first-class amenities - your island dream awaits....read more on our website.

Bedrooms: 0 Bathrooms: 0 Lot Size: 25800 Subdivision: Bahama

Sound

Features: Cul-de-sac,

None, Quiet Area, View - Ocean

BAHAMA SOUND, Bahama Sound, Exuma & Exuma

Cays

Phone:

ean