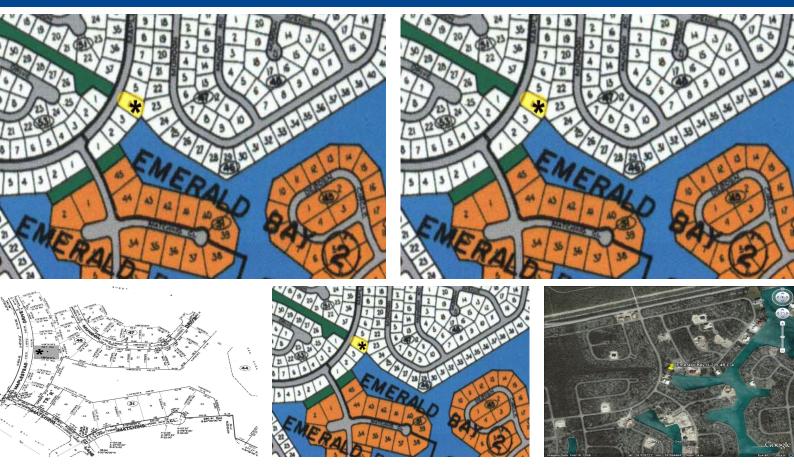

## Very Affordable Canal Front Lot

## Yes, you can live on the canal and enjoy sparkling water views and have dockage, without having to...

Great price for canal front property, even if it offers 25 linear foot of waterfront- perfect for a small boat. With newly opened bridge it is a quick easy access to downtown and the harbor. Nice quiet neighborhood with new homes popping up in the area. Owner is motivated, make an offer today!...read more on our website.

Lot Size: 18,000 sq. ft. Maint. Fees: -Subdivision: Emerald Bay Features: Canal Front

Ina Simmons Phone: 242-727-0707 inasimmons@gmail.com

\$30.000 ID# 2472 <u>View Online</u> www.sarlesrealty.com

Ph: (242) 351-9081 | Web: www.sarlesrealty.com