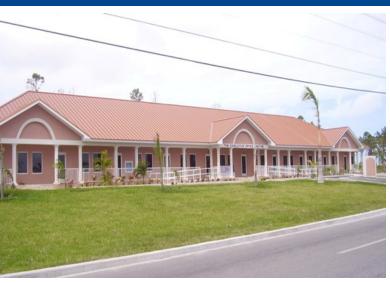

## Executive Office Center

## Professional Office Space Available for Immediate Rental<br/>br><br/>

Professional Office Space Available for Immediate Rental

Each Space is 960 Sq. Ft. With double bathrooms, central air condition, tiled floors, electrically wired for internet, cable, and telephones, nicely landscaped, ample parking, new facility, handicap accessible. Each Space is offered at \$ 1,920 per month. Multiple connected units available.