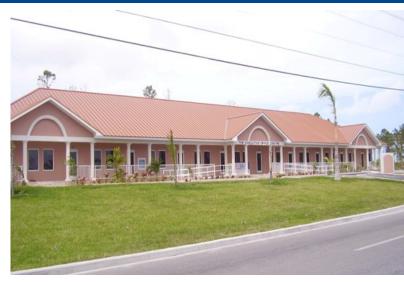

## Executive Office Center

## Professional Office Space Available for Immediate Rental<br/>br><br/>

Professional Office Space Available for Immediate Rental

Each Space is 960 Sq. Ft. With double bathrooms, central air condition, tiled floors, electrically wired for internet, cable, and telephones, nicely landscaped, ample parking, new facility, handicap accessible. Each Space is offered at \$ 1,920 per month. Multiple connected units available.