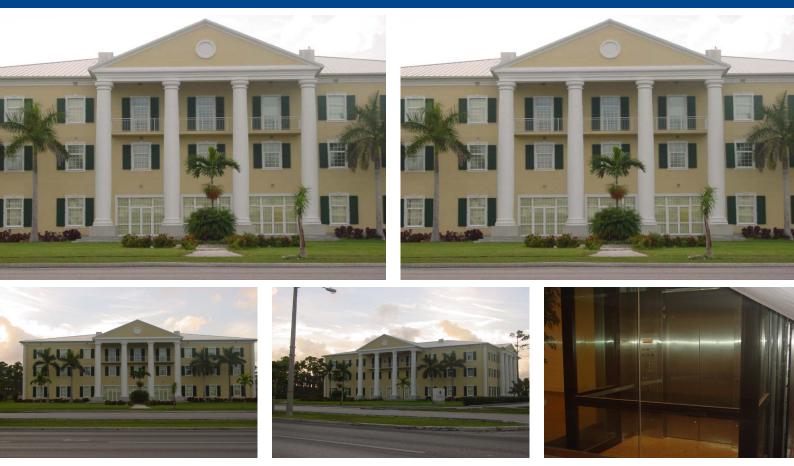

## This Prime Commercial spaces is located in the bustling area of Downtown Freeport, only minutes...

This Prime Commercial spaces is located in the bustling area of Downtown Freeport, only minutes away from the Freeport International Airport. The building is occupied by a variety of financial services and law firms. The modern well designed building, with upscale finishes is ideal for any business looking for a home. Includes Italian granite flooring, florescent lighting, solid wood entry doors, hurricane resistant windows, air conditioning, ample parking, elevator and stairway access.