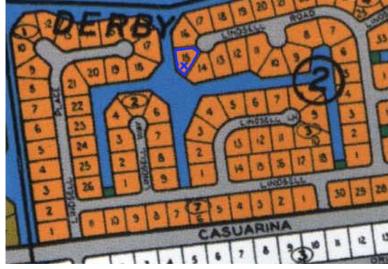

## Multifamily Waterway Lot

REDUCED APRIL 2012! Purchase now and have your rental property ready for the the expansion of The...

With the announcement of the construction of the new bridge over the Grand Lucayan Waterway this property has added value to the investor. When completed the bridge will provide a very necessary alternative route across the Grand Lucayan Waterway allowing a short 10 minute drive to Town center and the airport.

This point lot with ocean access to the north and south of the island is just waiting for you to start building the investment property you always wanted....read more on our website.

Maint. Fees: -Subdivision: Derby Features: Canal Front