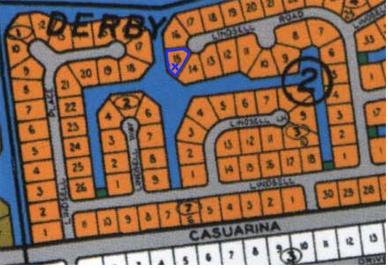

## Multifamily Waterway Lot

REDUCED APRIL 2012! Purchase now and have your rental property ready for the the expansion of The...

With the announcement of the construction of the new bridge over the Grand Lucayan Waterway this property has added value to the investor. When completed the bridge will provide a very necessary alternative route across the Grand Lucayan Waterway allowing a short 10 minute drive to Town center and the airport.

This point lot with ocean access to the north and south of the island is just waiting for you to start building the investment property you always wanted....read more on our website.

Maint. Fees: -Subdivision: Derby Features: Canal Front