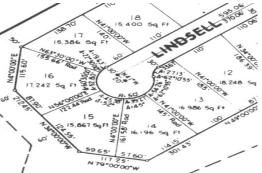

## Multifamily Waterway Lot

REDUCED APRIL 2012! Purchase now and have your rental property ready for the the expansion of The...

With the announcement of the construction of the new bridge over the Grand Lucayan Waterway this property has added value to the investor. When completed the bridge will provide a very necessary alternative route across the Grand Lucayan Waterway allowing a short 10 minute drive to Town center and the airport.

This point lot with ocean access to the north and south of the island is just waiting for you to start building the investment property you always wanted....read more on our website.

Maint. Fees: -Subdivision: Derby Features: Canal Front