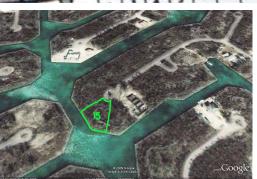

## Multifamily Waterway Lot

REDUCED APRIL 2012! Purchase now and have your rental property ready for the the expansion of The...

With the announcement of the construction of the new bridge over the Grand Lucayan Waterway this property has added value to the investor. When completed the bridge will provide a very necessary alternative route across the Grand Lucayan Waterway allowing a short 10 minute drive to Town center and the airport.

This point lot with ocean access to the north and south of the island is just waiting for you to start building the investment property you always wanted....read more on our website.

Maint. Fees: -Subdivision: Derby Features: Canal Front